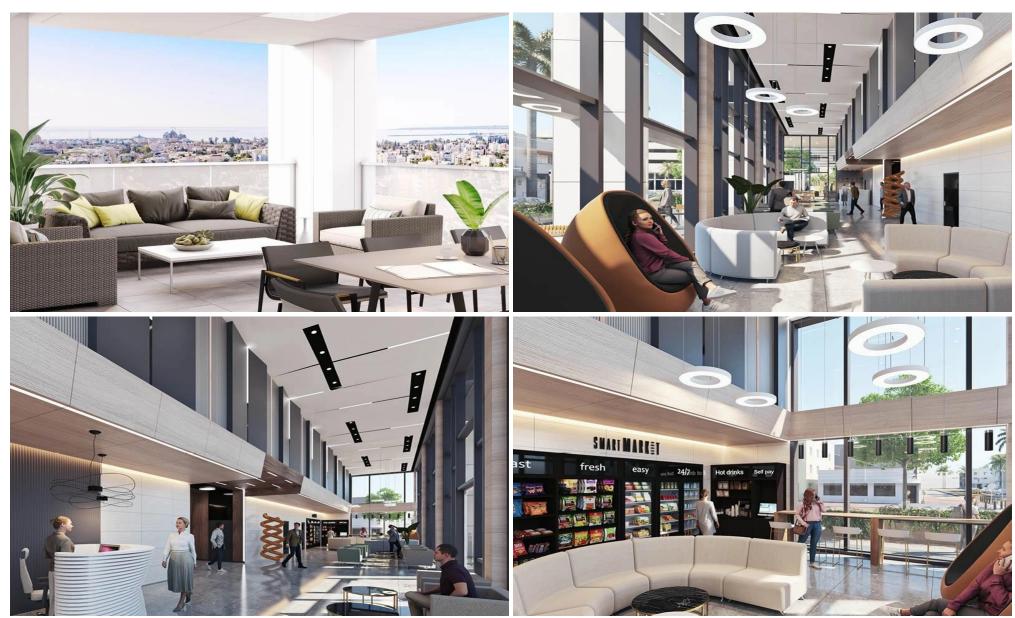

## 161m<sup>2</sup> Office for Sale in Limassol District

A premium office space, situated in an ideal location in the heart of Limassol, just a stone's throw away from Makarios Avenue. The modern design of the building incorporates the latest in sustainability and efficiency, with full-height glazing on each floor inviting natural light into the workspace. This office space offers sweeping views of the city and features its own spacious terrace, restroom, and kitchenette, providing a perfect space to relax and recharge. The double-height lobby creates a lasting impression and sets the tone for a comfortable and collaborative workspace that is sure to inspire creativity and productivity.