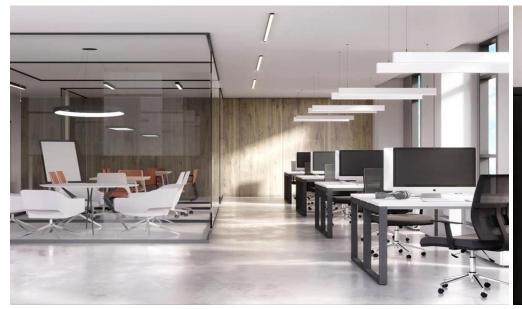

## 161m<sup>2</sup> Office for Sale in Limassol District

A premium office space, situated in an ideal location in the heart of Limassol, just a stone's throw away from Makarios Avenue. The modern design of the building incorporates the latest in sustainability and efficiency, with full-height glazing on each floor inviting natural light into the workspace. This office space offers sweeping views of the city and features its own spacious terrace, restroom, and kitchenette, providing a perfect space to relax and recharge. The double-height lobby creates a lasting impression and sets the tone for a comfortable and collaborative workspace that is sure to inspire creativity and productivity.