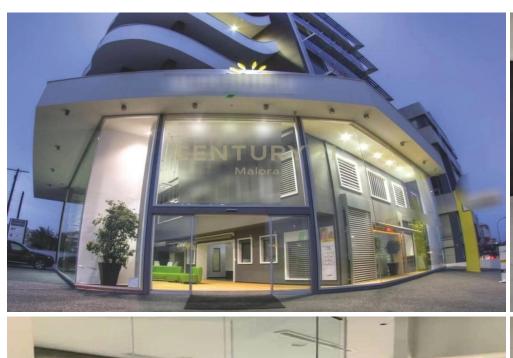

## 1000m<sup>2</sup> Building for Sale in Limassol - Mesa Geitonia

Modern class A office building of steel structure, with functional and stylish interiors and an impressive range of facilities that walk hand in hand with productivity and performance. Benefits from a prime location with easy access to the arterial avenues of Limassol and the motorway. Equipped with high standard security systems, raised floor, suspended ceiling, fiber optic internet. VRV air condition system, allocated underground parking spaces, and plenty of open parking spaces in the surrounding area. For those of you who are looking for a good long-term investment opportunity, the building is currently rented with available title deeds, generating Excellent Return On Investment per a...