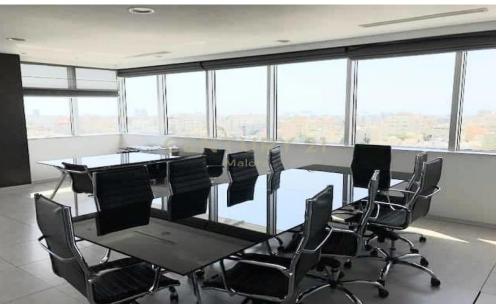

## 1000m<sup>2</sup> Building for Sale in Limassol - Mesa Geitonia

Modern class A office building of steel structure, with functional and stylish interiors and an impressive range of facilities that walk hand in hand with productivity and performance. Benefits from a prime location with easy access to the arterial avenues of Limassol and the motorway. Equipped with high standard security systems, raised floor, suspended ceiling, fiber optic internet. VRV air condition system, allocated underground parking spaces, and plenty of open parking spaces in the surrounding area. For those of you who are looking for a good long-term investment opportunity, the building is currently rented with available title deeds, generating Excellent Return On Investment per a...