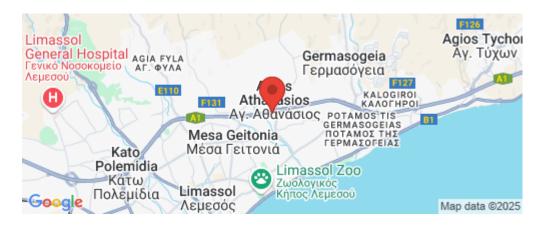

Amenities Location

**Location:** Limassol - Agios Athanasios Region: **Limassol** 

Coordinates: 34.705917911742 / 33.058891391141

Price: €545 000 + VAT

VAT for this property is €27,250 or €103,550. VAT usually is 19%. If it is your first purchase of property, you can have VAT reduced to 5% for the first 150sq.m. of the property.