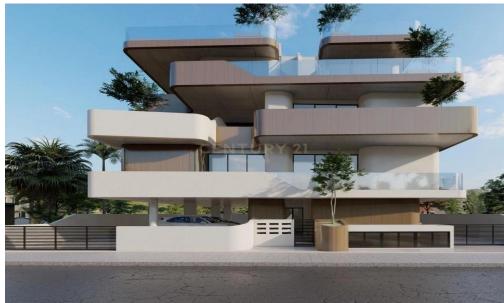

## 1 Bedroom Apartment for Sale in Limassol District

A modern 1 bedroom apartment in close proximity to the "City of Dreams" Casino, the biggest casino in Europe, and also next to MyMall and the port of Limassol. Located on the first floor consisting of 1 bedroom, with a spacious covered veranda. In total of 70 m2 in which 50 m2 are internal spaces, carefully designed with top quality materials offering luxury and comfort to residents.