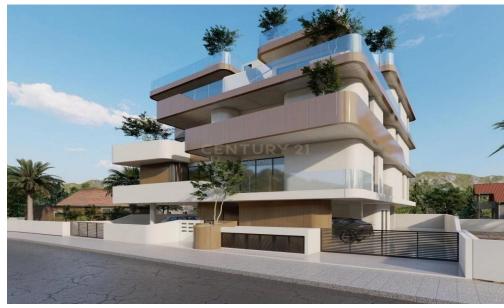

## 1 Bedroom Apartment for Sale in Limassol District

A modern 1 bedroom apartment in close proximity to the "City of Dreams" Casino, the biggest casino in Europe, and also next to MyMall and the port of Limassol. Located on the first floor consisting of 1 bedroom, with a spacious covered veranda. In total of 70 m2 in which 50 m2 are internal spaces, carefully designed with top quality materials offering luxury and comfort to residents.