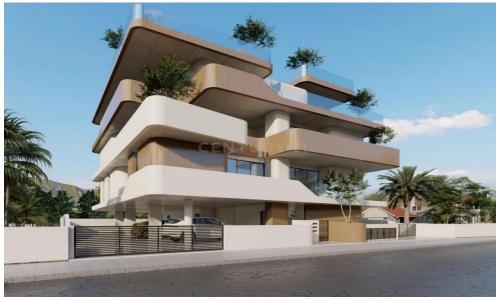

## 1 Bedroom Apartment for Sale in Limassol District

A modern 1 bedroom apartment in close proximity to the "City of Dreams" Casino, the biggest casino in Europe, and also next to MyMall and the port of Limassol. Located on the first floor consisting of 1 bedroom, with a spacious covered veranda. In total of 70 m2 in which 50 m2 are internal spaces, carefully designed with top quality materials offering luxury and comfort to residents.