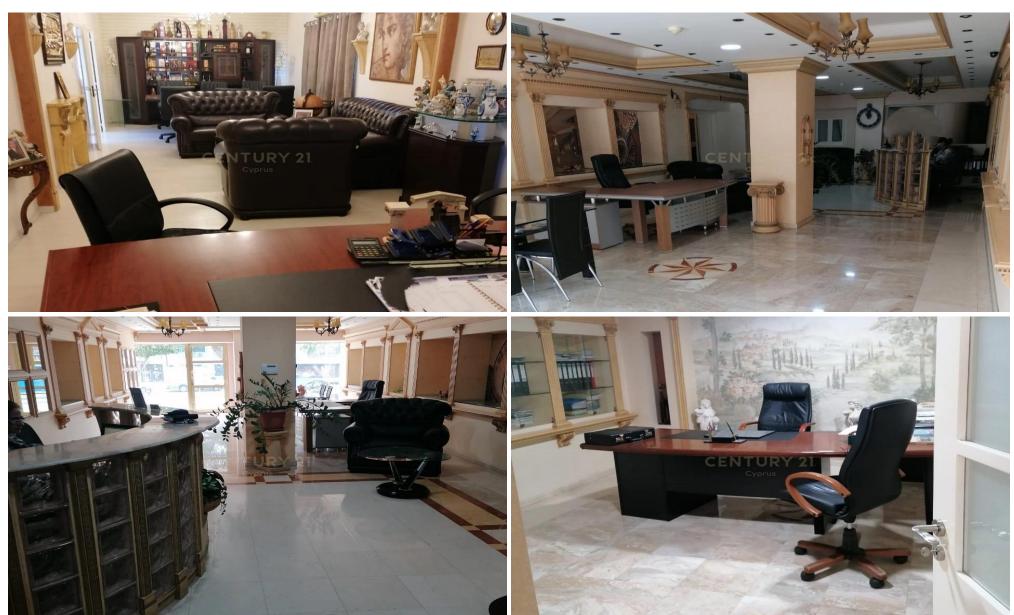

## 239m<sup>2</sup> Office for Sale in Germasogeia, Limassol District

Sale of commercial premises, office in the heart of the city, a tourist place with high pedestrian and vehicular traffic.

The area of the first floor is 174 sq. m. and a ground floor of 115 sq. m., can be used as two commercial premises with a separate entrance, has its own parking.

Office sale Price: €1,000,000

| Property Info     |            | Plot / Area Info   |     | Additional info   |        |
|-------------------|------------|--------------------|-----|-------------------|--------|
|                   |            |                    |     | Reference Number  | 918919 |
| Covered Area      | 239        | Davida a           | Vaa | Property type     | Office |
| Energy Efficiency | <b>A</b> + | Parking <b>Yes</b> | res | Construction Year | 2015   |
|                   |            |                    |     | Bathrooms         | 2      |