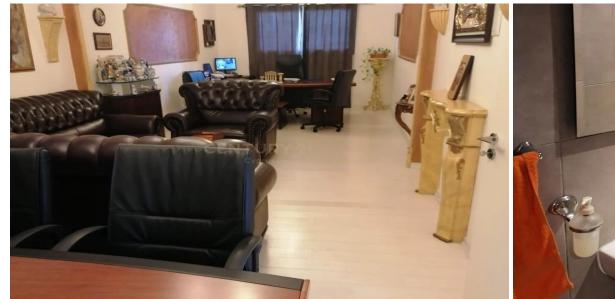

## 239m<sup>2</sup> Office for Sale in Germasogeia, Limassol District

Sale of commercial premises, office in the heart of the city, a tourist place with high pedestrian and vehicular traffic.

The area of the first floor is 174 sq. m. and a ground floor of 115 sq. m., can be used as two commercial premises with a separate entrance, has its own parking.

Office sale Price: €1,000,000

| Property Info     |            | Plot / Area Info   |     | Additional info   |        |
|-------------------|------------|--------------------|-----|-------------------|--------|
|                   |            |                    |     | Reference Number  | 918919 |
| Covered Area      | 239        | Davida a           | Vaa | Property type     | Office |
| Energy Efficiency | <b>A</b> + | Parking <b>Yes</b> | res | Construction Year | 2015   |
|                   |            |                    |     | Bathrooms         | 2      |