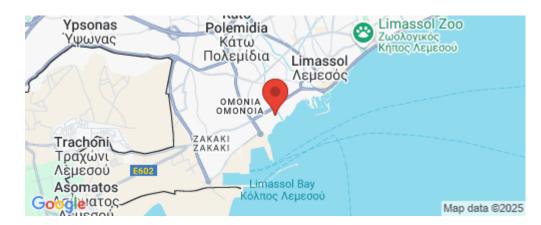

Amenities Location

Region: **Limassol** 

Coordinates: **34.6641793** / **33.0249286** 

Price: €489 000 + VAT

VAT for this property is €56,235 or €92,910. VAT usually is 19%. If it is your first purchase of property, you can have VAT reduced to 5% for the first 150sq.m. of the property.