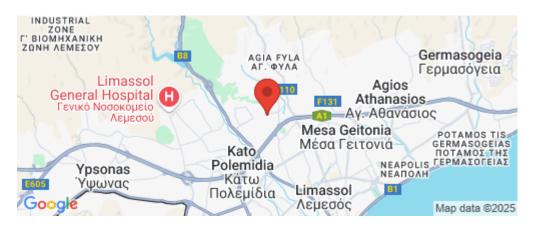

### 2 Bedroom Apartment for Sale in Limassol

14037

The development is located in one of the most sought-after residential areas in Limassol surrounded by beautiful villas and other residential high quality buildings.

#### Location

Yes

**Location:** Limassol Region: **Limassol** 

Coordinates: **34.7050740153** / **33.0174512929** 

Price: €285 000 + VAT

VAT for this property is €14,250 or €54,150. VAT usually is 19%. If it is your first purchase of property, you can have VAT reduced to 5% for the first 150sq.m. of the property.