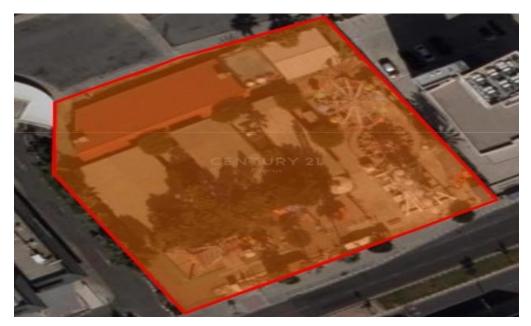

## Plot for Sale in Germasogeia, Limassol District

For sale: a prime Commercial/ Residential land plot situated in Germasogeia – Potamos Germasogeias, offering an exceptional opportunity for development. With a generous building factor of 80% and a coverage ratio of 35%, developers have ample space to create stunning residential or mixed-use projects. Boasting a maximum building height of 13.5 meters, this plot promises commanding views and architectural possibilities. Its enviable location near the sea, seaside amenities, and the bustling city center ensures convenience and desirability. Ideal for residential ventures, this plot presents a lucrative investment prospect in a sought-after area.