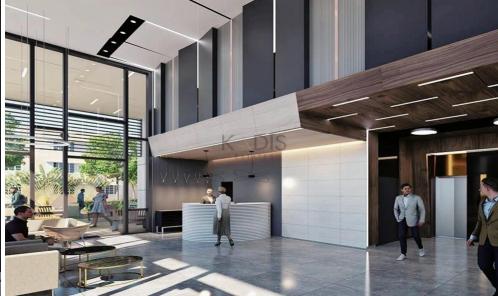

## 161m<sup>2</sup> Office for Sale in Limassol - Katholiki

- •Internal Area 161m2
- Covered Verandas 38m2
- Covered Parking
- Close to several amenities
- •People with special needs
- Video surveillance
- Elevators
- Energy saving
- Public realm
- Cyclist facilities
- •Electric cars. Priority parking spaces and charging outlets for the electric cars.
- Valet car wash
- Changing rooms
- •Fitness room
- Situated in town centre
- Class A Office building
- Top class specifications
- •EPS certificate

This elite architectural marvel combines 8 floors of top-class commercial space for 16 offices, all designed in such a way that allow...

| Property Info                    |                       | Plot / Area In | ifo          | <b>Additional info</b> |                  |
|----------------------------------|-----------------------|----------------|--------------|------------------------|------------------|
| Covered Area<br>Air Conditioning | 161<br>All rooms, Yes | Parking        |              | Reference Number       | 5167             |
|                                  |                       |                | Covered, Yes | Property type          | Office           |
|                                  |                       |                | Covereu, res | Condition              | <b>Brand New</b> |
|                                  |                       |                |              | Bathrooms              | 2                |