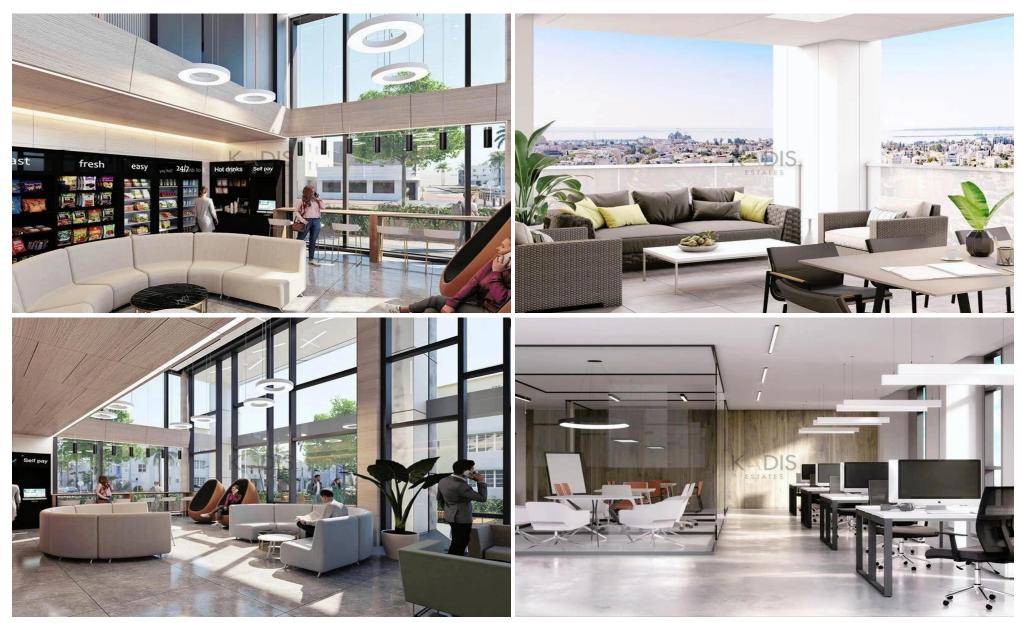

## 161m<sup>2</sup> Office for Sale in Limassol - Katholiki

- •Internal Area 161m2
- Covered Verandas 38m2
- Covered Parking
- Close to several amenities
- •People with special needs
- Video surveillance
- Elevators
- Energy saving
- Public realm
- Cyclist facilities
- •Electric cars. Priority parking spaces and charging outlets for the electric cars.
- Valet car wash
- Changing rooms
- •Fitness room
- Situated in town centre
- Class A Office building
- Top class specifications
- •EPS certificate

This elite architectural marvel combines 8 floors of top-class commercial space for 16 offices, all designed in such a way that allow...

| Property Info                    |                       | Plot / Area In | ifo          | <b>Additional info</b> |                  |
|----------------------------------|-----------------------|----------------|--------------|------------------------|------------------|
| Covered Area<br>Air Conditioning | 161<br>All rooms, Yes | Parking        |              | Reference Number       | 5167             |
|                                  |                       |                | Covered, Yes | Property type          | Office           |
|                                  |                       |                | Covereu, res | Condition              | <b>Brand New</b> |
|                                  |                       |                |              | Bathrooms              | 2                |