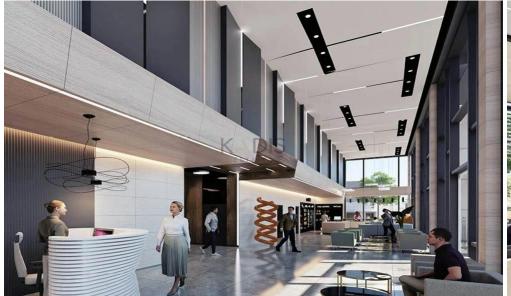

## 161m<sup>2</sup> Office for Sale in Limassol - Katholiki

- •Internal Area 161m2
- Covered Verandas 38m2
- Covered Parking
- Close to several amenities
- •People with special needs
- Video surveillance
- Elevators
- Energy saving
- Public realm
- Cyclist facilities
- •Electric cars. Priority parking spaces and charging outlets for the electric cars.
- Valet car wash
- Changing rooms
- •Fitness room
- Situated in town centre
- Class A Office building
- Top class specifications
- •EPS certificate

This elite architectural marvel combines 8 floors of top-class commercial space for 16 offices, all designed in such a way that allow...

| Property Info                    |                       | Plot / Area In | ifo          | <b>Additional info</b> |                  |
|----------------------------------|-----------------------|----------------|--------------|------------------------|------------------|
| Covered Area<br>Air Conditioning | 161<br>All rooms, Yes | Parking        |              | Reference Number       | 5167             |
|                                  |                       |                | Covered, Yes | Property type          | Office           |
|                                  |                       |                | Covereu, res | Condition              | <b>Brand New</b> |
|                                  |                       |                |              | Bathrooms              | 2                |