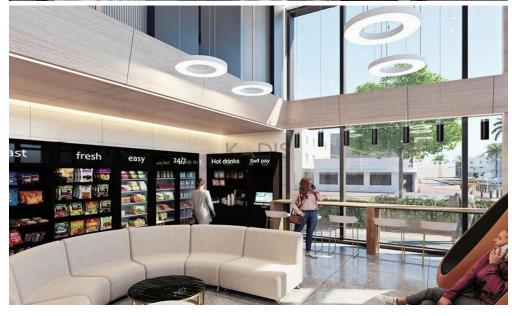

## 161m<sup>2</sup> Office for Sale in Limassol - Katholiki

- •Internal Area 161m2
- Covered Verandas 38m2
- Covered Parking
- Close to several amenities
- People with special needs
- Video surveillance
- Elevators
- Energy saving
- Public realm
- Cyclist facilities
- •Electric cars. Priority parking spaces and charging outlets for the electric cars.
- Valet car wash
- Changing rooms
- •Fitness room
- Situated in town centre
- Class A Office building
- Top class specifications
- •EPS certificate

This elite architectural marvel combines 8 floors of top-class commercial space for 16 offices, all designed in such a way that allow...

| Property Info                 |                       | Plot / Area Info |              | Additional info  |                  |
|-------------------------------|-----------------------|------------------|--------------|------------------|------------------|
|                               | 161<br>All rooms, Yes | Parking          | Covered, Yes | Reference Number | 5171             |
| Covered Area Air Conditioning |                       |                  |              | Property type    | Office           |
|                               |                       |                  |              | Condition        | <b>Brand New</b> |
|                               |                       |                  |              | Bathrooms        | 2                |