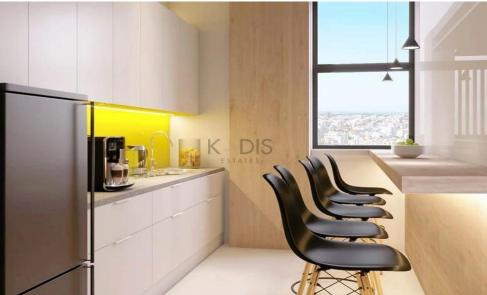

## 161m<sup>2</sup> Office for Sale in Limassol - Katholiki

- •Internal Area 161m2
- Covered Verandas 38m2
- Covered Parking
- Close to several amenities
- People with special needs
- Video surveillance
- Elevators
- Energy saving
- Public realm
- Cyclist facilities
- •Electric cars. Priority parking spaces and charging outlets for the electric cars.
- Valet car wash
- Changing rooms
- •Fitness room
- Situated in town centre
- Class A Office building
- Top class specifications
- •EPS certificate

This elite architectural marvel combines 8 floors of top-class commercial space for 16 offices, all designed in such a way that allow...

| Property Info                 |                       | Plot / Area Info |              | Additional info  |                  |
|-------------------------------|-----------------------|------------------|--------------|------------------|------------------|
|                               | 161<br>All rooms, Yes | Parking          | Covered, Yes | Reference Number | 5171             |
| Covered Area Air Conditioning |                       |                  |              | Property type    | Office           |
|                               |                       |                  |              | Condition        | <b>Brand New</b> |
|                               |                       |                  |              | Bathrooms        | 2                |