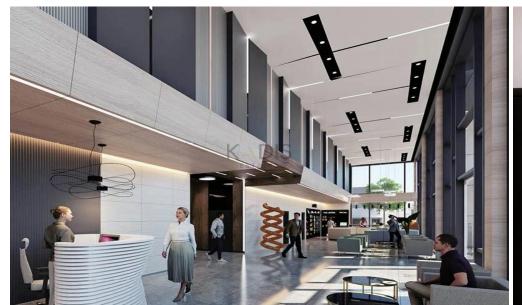

## 161m<sup>2</sup> Office for Sale in Limassol - Katholiki

- •Internal Area 161m2
- Covered Verandas 38m2
- Covered Parking
- Close to several amenities
- People with special needs
- Video surveillance
- Elevators
- Energy saving
- Public realm
- Cyclist facilities
- •Electric cars. Priority parking spaces and charging outlets for the electric cars.
- Valet car wash
- Changing rooms
- •Fitness room
- Situated in town centre
- Class A Office building
- Top class specifications
- •EPS certificate

This elite architectural marvel combines 8 floors of top-class commercial space for 16 offices, all designed in such a way that allow...

| Property Info                 |                       | Plot / Area Info |              | Additional info  |                  |
|-------------------------------|-----------------------|------------------|--------------|------------------|------------------|
|                               | 161<br>All rooms, Yes | Parking          | Covered, Yes | Reference Number | 5171             |
| Covered Area Air Conditioning |                       |                  |              | Property type    | Office           |
|                               |                       |                  |              | Condition        | <b>Brand New</b> |
|                               |                       |                  |              | Bathrooms        | 2                |