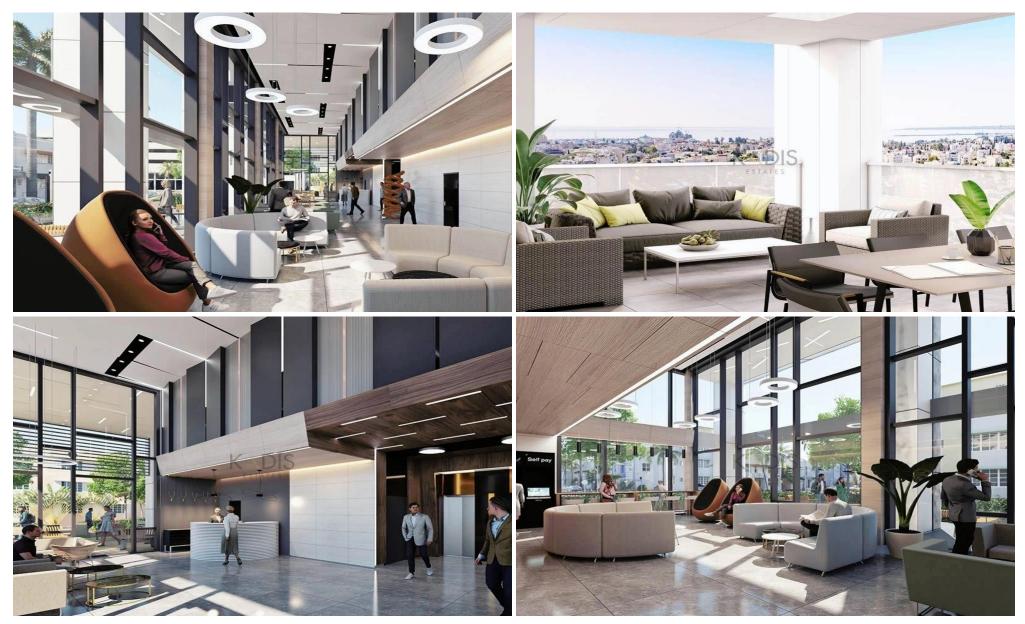

## 161m<sup>2</sup> Office for Sale in Limassol - Katholiki

- •Internal Area 161m2
- Covered Verandas 38m2
- Covered Parking
- Close to several amenities
- People with special needs
- Video surveillance
- Elevators
- Energy saving
- Public realm
- Cyclist facilities
- •Electric cars. Priority parking spaces and charging outlets for the electric cars.
- Valet car wash
- Changing rooms
- •Fitness room
- Situated in town centre
- Class A Office building
- Top class specifications
- •EPS certificate

This elite architectural marvel combines 8 floors of top-class commercial space for 16 offices, all designed in such a way that allow...

| Property Info                 |                       | Plot / Area Info |              | Additional info  |                  |
|-------------------------------|-----------------------|------------------|--------------|------------------|------------------|
|                               | 161<br>All rooms, Yes | Parking          | Covered, Yes | Reference Number | 5171             |
| Covered Area Air Conditioning |                       |                  |              | Property type    | Office           |
|                               |                       |                  |              | Condition        | <b>Brand New</b> |
|                               |                       |                  |              | Bathrooms        | 2                |