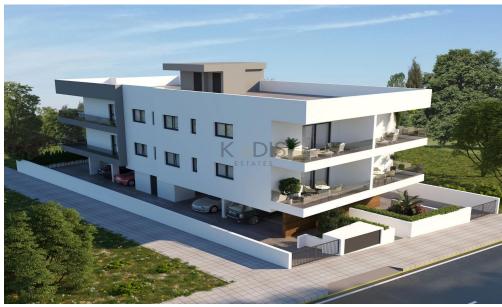

## 2 Bedroom Apartment for Sale in Erimi, Limassol District

- •2 bedrooms
- •2 W/C
- •Internal Area 85.47m2
- •Covered Veranda 15.83m2
- Covered Parking
- Storage
- •Close to several amenities

| Property Info |    | Plot / Area Info |              |  |
|---------------|----|------------------|--------------|--|
| Covered Area  | 85 | Parking          | Covered, Yes |  |