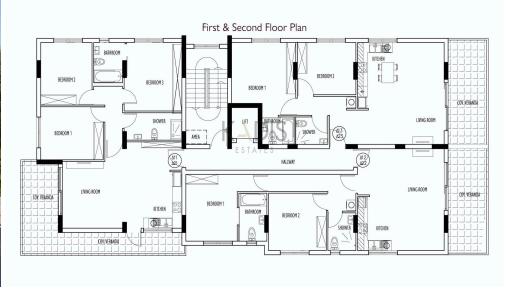

## 2 Bedroom Apartment for Sale in Erimi, Limassol District

- •2 bedrooms
- •2 W/C
- •Internal Area 85.47m2
- •Covered Veranda 15.83m2
- Covered Parking
- Storage
- •Close to several amenities

| Property Info |    | Plot / Area Info |              |  |
|---------------|----|------------------|--------------|--|
| Covered Area  | 85 | Parking          | Covered, Yes |  |