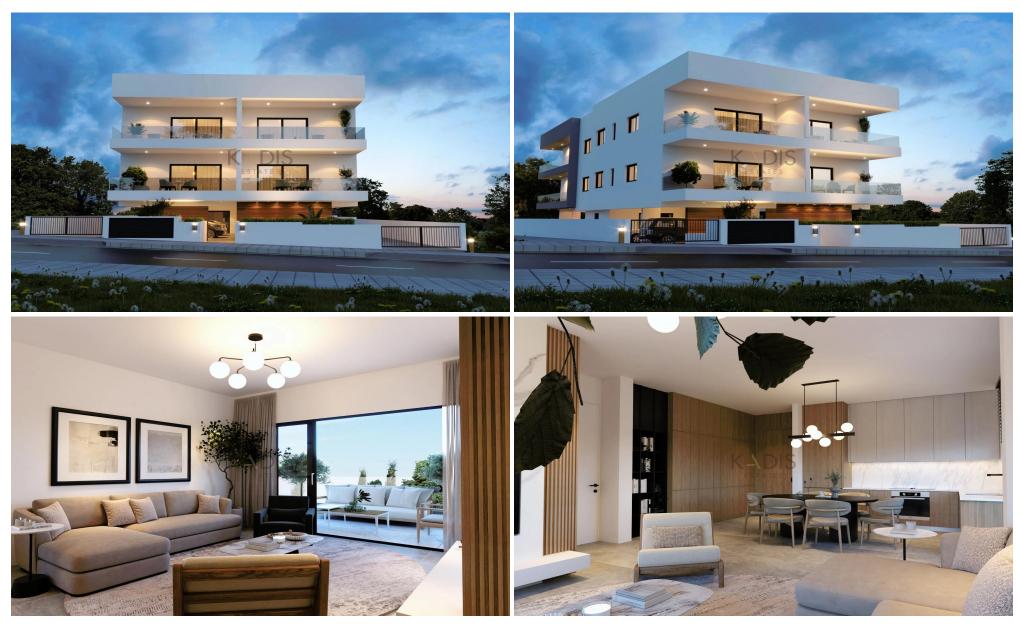

## 2 Bedroom Apartment for Sale in Erimi, Limassol District

- •2 bedrooms
- •2 W/C
- •Internal Area 85.47m2
- •Covered Veranda 15.83m2
- Covered Parking
- Storage
- •Close to several amenities

| Property Info |    | Plot / Area Info |              |  |
|---------------|----|------------------|--------------|--|
| Covered Area  | 85 | Parking          | Covered, Yes |  |