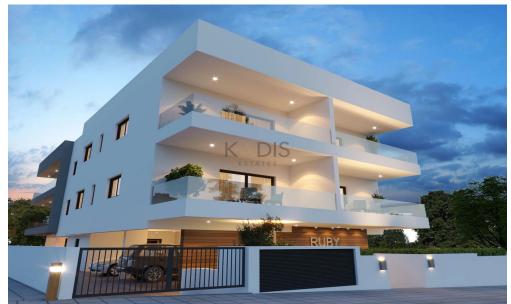

## 2 Bedroom Apartment for Sale in Erimi, Limassol District

- •2 bedrooms
- •2 W/C
- •Internal Area 85.47m2
- •Covered Veranda 15.83m2
- Covered Parking
- Storage
- •Close to several amenities

| Property Info |    | Plot / Area Info |              |  |
|---------------|----|------------------|--------------|--|
| Covered Area  | 85 | Parking          | Covered, Yes |  |