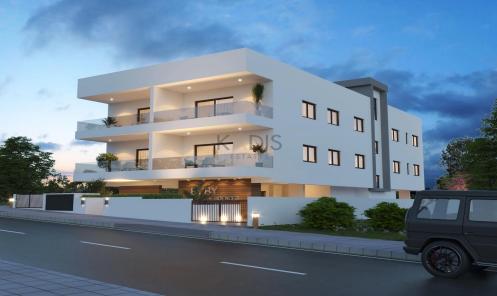

## 2 Bedroom Apartment for Sale in Erimi, Limassol District

- •2 bedrooms
- •2 W/C
- •Internal Area 85.47m2
- •Covered Veranda 15.83m2
- Covered Parking
- Storage
- •Close to several amenities

| Property Info |    | Plot / Area Info |              |  |
|---------------|----|------------------|--------------|--|
| Covered Area  | 85 | Parking          | Covered, Yes |  |