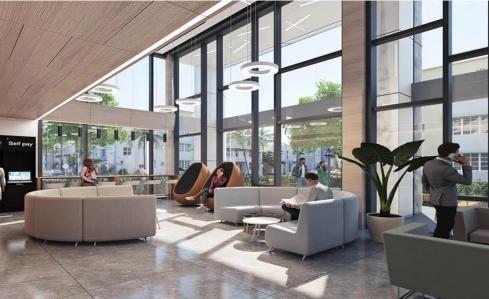

## 160m<sup>2</sup> Office for Sale in Limassol District

A premium office space, situated in an ideal location in the heart of Limassol, just a stone's throw away from Makarios Avenue. The modern design of the building incorporates the latest in sustainability and efficiency, with full-height glazing on each floor inviting natural light into the workspace. This office space offers sweeping views of the city and features its own spacious terrace, restroom, and kitchenette, providing a perfect space to relax and recharge. The double-height lobby creates a lasting impression and sets the tone for a comfortable and collaborative workspace that is sure to inspire creativity and productivity.