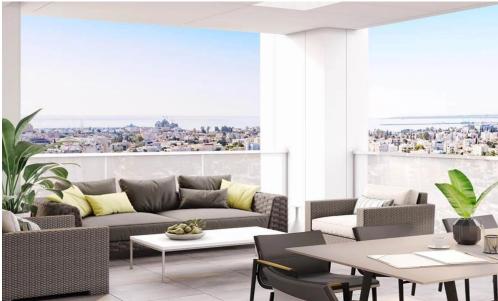

## 160m<sup>2</sup> Office for Sale in Limassol District

A premium office space, situated in an ideal location in the heart of Limassol, just a stone's throw away from Makarios Avenue. The modern design of the building incorporates the latest in sustainability and efficiency, with full-height glazing on each floor inviting natural light into the workspace. This office space offers sweeping views of the city and features its own spacious terrace, restroom, and kitchenette, providing a perfect space to relax and recharge. The double-height lobby creates a lasting impression and sets the tone for a comfortable and collaborative workspace that is sure to inspire creativity and productivity.