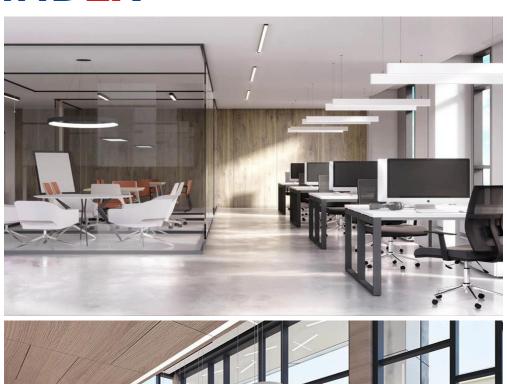

## 160m<sup>2</sup> Office for Sale in Limassol District

A premium office space, situated in an ideal location in the heart of Limassol, just a stone's throw away from Makarios Avenue. The modern design of the building incorporates the latest in sustainability and efficiency, with full-height glazing on each floor inviting natural light into the workspace. This office space offers sweeping views of the city and features its own spacious terrace, restroom, and kitchenette, providing a perfect space to relax and recharge. The double-height lobby creates a lasting impression and sets the tone for a comfortable and collaborative workspace that is sure to inspire creativity and productivity.