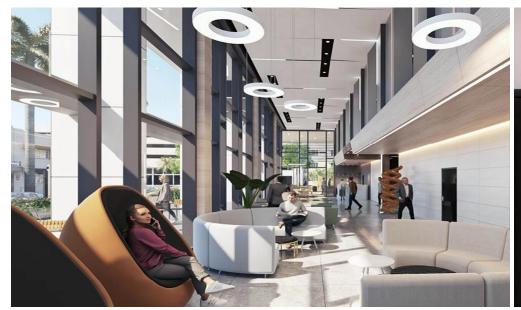

## 160m<sup>2</sup> Office for Sale in Limassol District

A premium office space, situated in an ideal location in the heart of Limassol, just a stone's throw away from Makarios Avenue. The modern design of the building incorporates the latest in sustainability and efficiency, with full-height glazing on each floor inviting natural light into the workspace. This office space offers sweeping views of the city and features its own spacious terrace, restroom, and kitchenette, providing a perfect space to relax and recharge. The double-height lobby creates a lasting impression and sets the tone for a comfortable and collaborative workspace that is sure to inspire creativity and productivity.