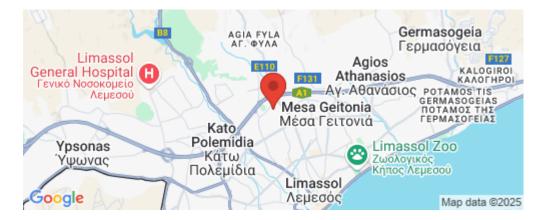

Amenities Location

Region: **Limassol** 

Coordinates: **34.70033038** / **33.02633111** 

Price: €325 000 + VAT

VAT for this property is €16,250 or €61,750. VAT usually is 19%. If it is your first purchase of property, you can have VAT reduced to 5% for the first 150sq.m. of the property.