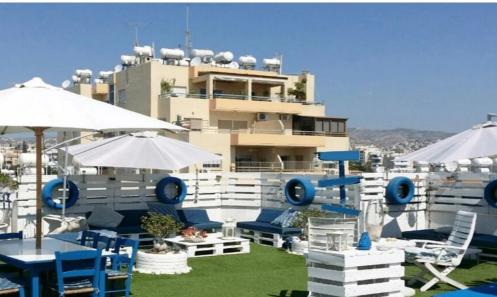

Above, the building features two expansive 3-bedroom apartments, each measuring 250sqm. The pinnacle of this property is the roof garden, a generous 250sqm area with a BBQ space, offering a city views.