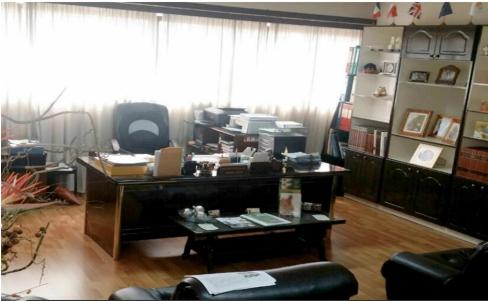

## 1280m<sup>2</sup> Building for Sale in Limassol District

This mixed-use building, situated in the highly sought-after Petrou kai Pavlou area at the heart of Limassol, presents an excellent investment opportunity. Offering a diverse range of spaces, the property comprises a spacious ground floor shop spanning 200sqm, a ground floor apartment of 80sqm, and a mezzanine office measuring 100sqm. Additionally, the basement provides ample space at 400sqm.

Above, the building features two expansive 3-bedroom apartments, each measuring 250sqm. The pinnacle of this property is the roof garden, a generous 250sqm area with a BBQ space, offering a city views.