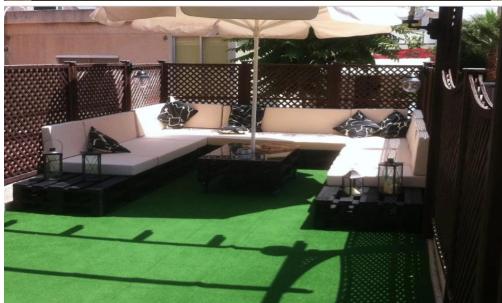

Above, the building features two expansive 3-bedroom apartments, each measuring 250sqm. The pinnacle of this property is the roof garden, a generous 250sqm area with a BBQ space, offering a city views.