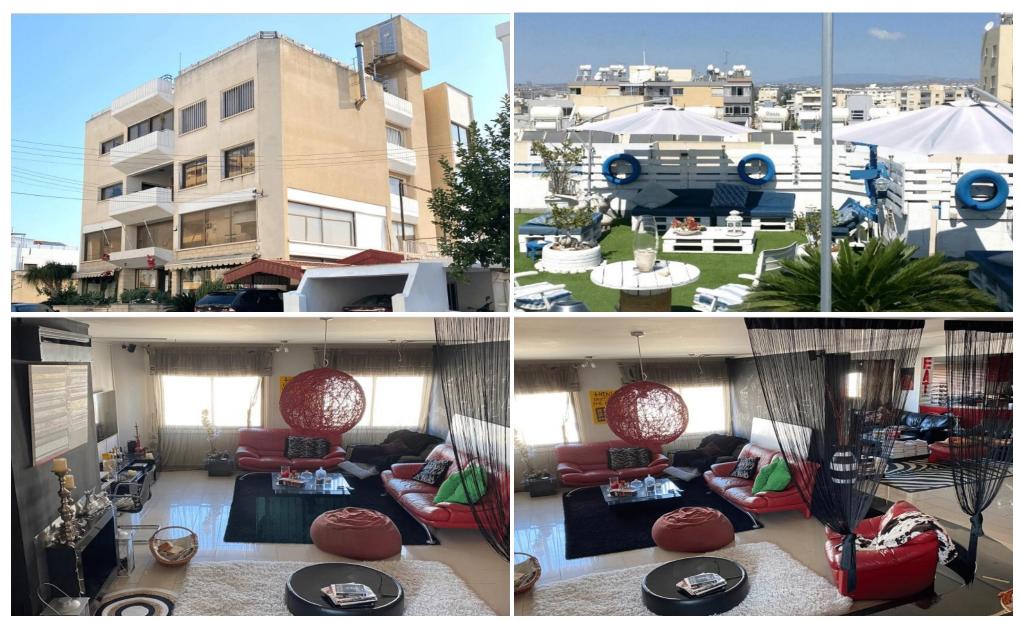

## 1280m<sup>2</sup> Building for Sale in Limassol District

This mixed-use building, situated in the highly sought-after Petrou kai Pavlou area at the heart of Limassol, presents an excellent investment opportunity. Offering a diverse range of spaces, the property comprises a spacious ground floor shop spanning 200sqm, a ground floor apartment of 80sqm, and a mezzanine office measuring 100sqm. Additionally, the basement provides ample space at 400sqm.

Above, the building features two expansive 3-bedroom apartments, each measuring 250sqm. The pinnacle of this property is the roof garden, a generous 250sqm area with a BBQ space, offering a city views.