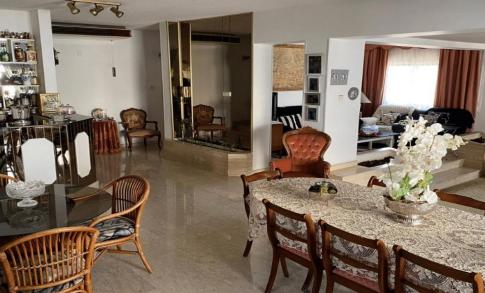

Above, the building features two expansive 3-bedroom apartments, each measuring 250sqm. The pinnacle of this property is the roof garden, a generous 250sqm area with a BBQ space, offering a city views.