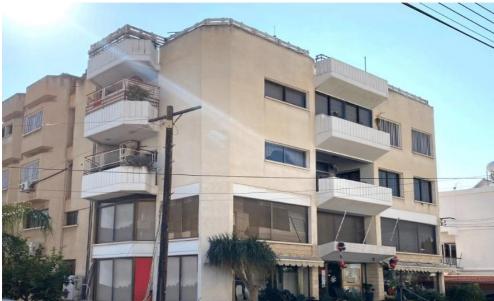

## 1280m<sup>2</sup> Building for Sale in Limassol District

This mixed-use building, situated in the highly sought-after Petrou kai Pavlou area at the heart of Limassol, presents an excellent investment opportunity. Offering a diverse range of spaces, the property comprises a spacious ground floor shop spanning 200sqm, a ground floor apartment of 80sqm, and a mezzanine office measuring 100sqm. Additionally, the basement provides ample space at 400sqm.

Above, the building features two expansive 3-bedroom apartments, each measuring 250sqm. The pinnacle of this property is the roof garden, a generous 250sqm area with a BBQ space, offering a city views.