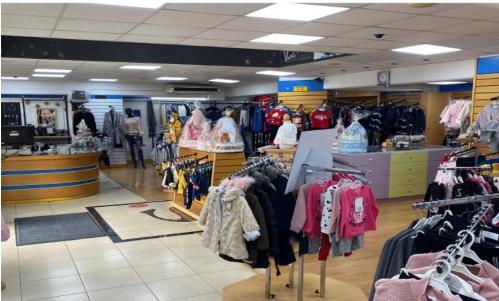

## 1280m<sup>2</sup> Building for Sale in Limassol District

This mixed-use building, situated in the highly sought-after Petrou kai Pavlou area at the heart of Limassol, presents an excellent investment opportunity. Offering a diverse range of spaces, the property comprises a spacious ground floor shop spanning 200sqm, a ground floor apartment of 80sqm, and a mezzanine office measuring 100sqm. Additionally, the basement provides ample space at 400sqm.