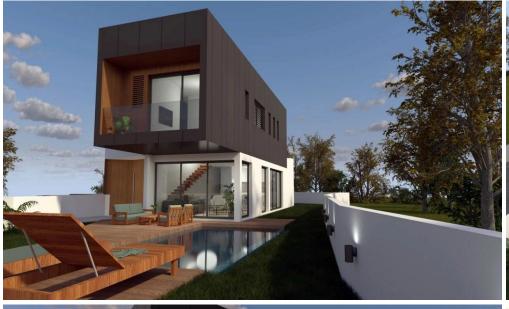

## 4 Bedroom House for Sale in Pernera, Famagusta District

A house for sale in Pernera, which is distinguished by its functionality and architectural uniqueness. A separate luxury house with 4 bedrooms and a large plot of land. The house includes a spacious kitchen, dining room and living room, a guest bathroom and a bedroom with a bathroom on the ground floor. It also includes 3 bedrooms on the second floor, all with en-suite bathrooms. The house is equipped with a underfloor heating system, a high-quality kitchen is installed. The house has a very large courtyard, an overflow pool measuring 4 x 8 m, a barbecue area, a large garden and parking. In addition, there is an alarm system, CCTV cameras, electric entrance gates and a basketball court. T...