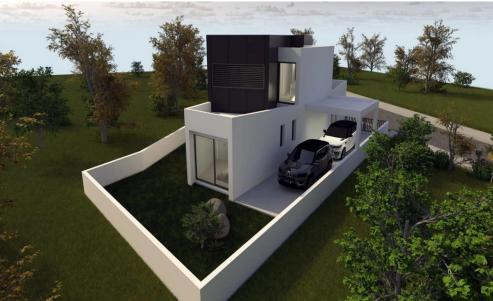

## 4 Bedroom House for Sale in Pernera, Famagusta District

A house for sale in Pernera, which is distinguished by its functionality and architectural uniqueness. A separate luxury house with 4 bedrooms and a large plot of land. The house includes a spacious kitchen, dining room and living room, a guest bathroom and a bedroom with a bathroom on the ground floor. It also includes 3 bedrooms on the second floor, all with en-suite bathrooms. The house is equipped with a underfloor heating system, a high-quality kitchen is installed. The house has a very large courtyard, an overflow pool measuring 4 x 8 m, a barbecue area, a large garden and parking. In addition, there is an alarm system, CCTV cameras, electric entrance gates and a basketball court. T...