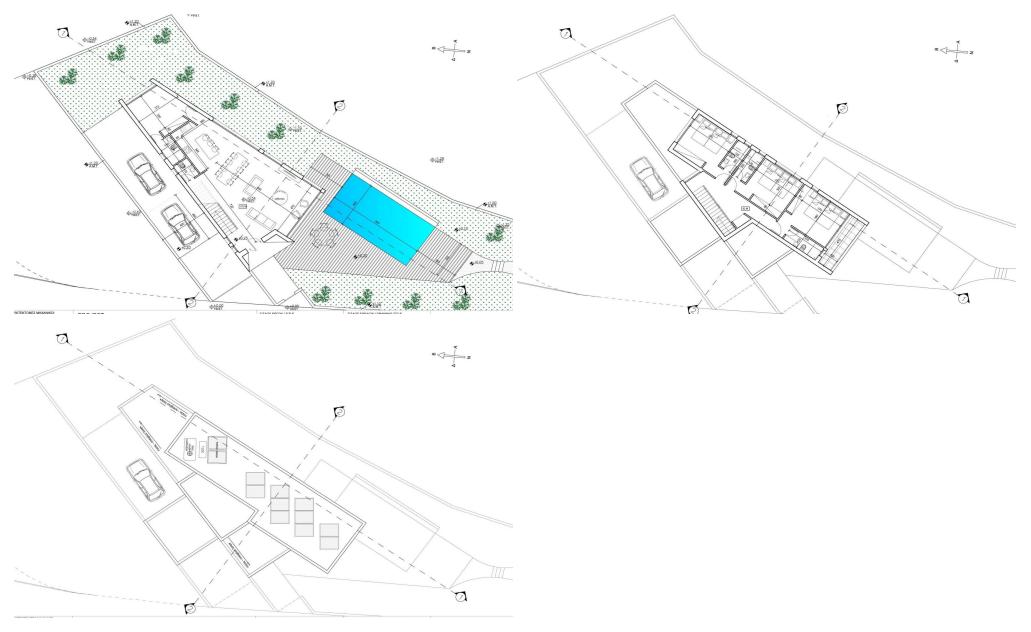

## 4 Bedroom House for Sale in Pernera, Famagusta District

A house for sale in Pernera, which is distinguished by its functionality and architectural uniqueness. A separate luxury house with 4 bedrooms and a large plot of land. The house includes a spacious kitchen, dining room and living room, a guest bathroom and a bedroom with a bathroom on the ground floor. It also includes 3 bedrooms on the second floor, all with en-suite bathrooms. The house is equipped with a underfloor heating system, a high-quality kitchen is installed. The house has a very large courtyard, an overflow pool measuring 4 x 8 m, a barbecue area, a large garden and parking. In addition, there is an alarm system, CCTV cameras, electric entrance gates and a basketball court. T...