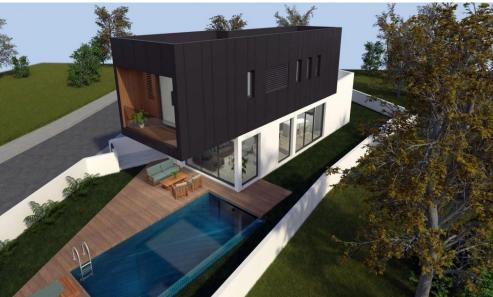

## 4 Bedroom House for Sale in Pernera, Famagusta District

A house for sale in Pernera, which is distinguished by its functionality and architectural uniqueness. A separate luxury house with 4 bedrooms and a large plot of land. The house includes a spacious kitchen, dining room and living room, a guest bathroom and a bedroom with a bathroom on the ground floor. It also includes 3 bedrooms on the second floor, all with en-suite bathrooms. The house is equipped with a underfloor heating system, a high-quality kitchen is installed. The house has a very large courtyard, an overflow pool measuring 4 x 8 m, a barbecue area, a large garden and parking. In addition, there is an alarm system, CCTV cameras, electric entrance gates and a basketball court. T...