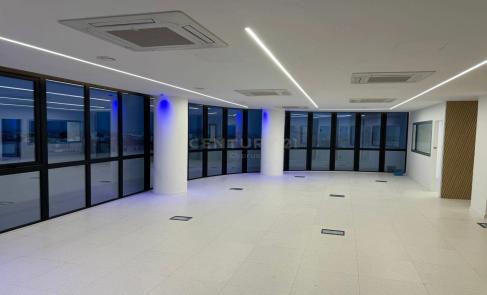

## 213m<sup>2</sup> Office for Sale in Limassol District

New Business Centre is located on Pafou Avenue in the area of Omonoias, one of the main commercial roads in Limassol, offering high visibility from all sides.

Furthermore, this modern and luxurious commercial building is located close to Limassol's central business district, surrounded by an array of commercial offices, financial institutions, and a large selection of showrooms.

Direct access to the city center, seafront, Limassol marina, commercial port, and motorway.

| Property Info     |     | Plot / Area Info   |    | dditional info  |        |
|-------------------|-----|--------------------|----|-----------------|--------|
| Covered Area      | 213 |                    | n  | oforonco Number | 327759 |
| Floor Number      | 5   | Parking <b>Y</b> o | es | eference Number |        |
| Energy Efficiency | A   |                    | P  | roperty type    | Office |