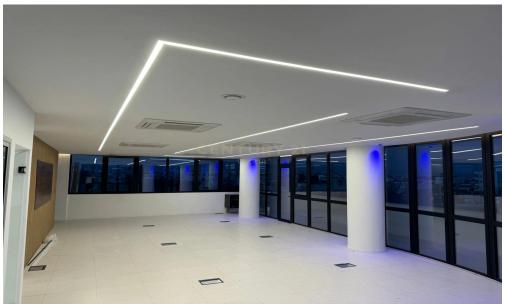

## 213m<sup>2</sup> Office for Sale in Limassol District

New Business Centre is located on Pafou Avenue in the area of Omonoias, one of the main commercial roads in Limassol, offering high visibility from all sides.

Furthermore, this modern and luxurious commercial building is located close to Limassol's central business district, surrounded by an array of commercial offices, financial institutions, and a large selection of showrooms.

Direct access to the city center, seafront, Limassol marina, commercial port, and motorway.

| Property Info     |     | Plot / Area Info   |    | dditional info  |        |
|-------------------|-----|--------------------|----|-----------------|--------|
| Covered Area      | 213 |                    | n  | oforonco Number | 327759 |
| Floor Number      | 5   | Parking <b>Y</b> o | es | eference Number |        |
| Energy Efficiency | A   |                    | P  | roperty type    | Office |