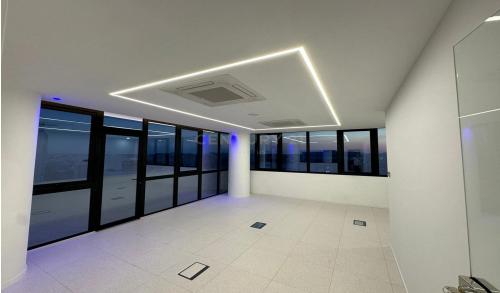

## 213m<sup>2</sup> Office for Sale in Limassol District

New Business Centre is located on Pafou Avenue in the area of Omonoias, one of the main commercial roads in Limassol, offering high visibility from all sides.

Furthermore, this modern and luxurious commercial building is located close to Limassol's central business district, surrounded by an array of commercial offices, financial institutions, and a large selection of showrooms.

Direct access to the city center, seafront, Limassol marina, commercial port, and motorway.

| Property Info     |     | Plot / Area Info   |    | dditional info  |        |
|-------------------|-----|--------------------|----|-----------------|--------|
| Covered Area      | 213 |                    | n  | oforonco Number | 327759 |
| Floor Number      | 5   | Parking <b>Y</b> o | es | eference Number |        |
| Energy Efficiency | A   |                    | P  | roperty type    | Office |