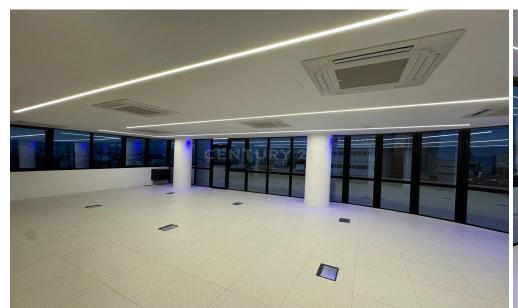

## 213m<sup>2</sup> Office for Sale in Limassol District

New Business Centre is located on Pafou Avenue in the area of Omonoias, one of the main commercial roads in Limassol, offering high visibility from all sides.

Furthermore, this modern and luxurious commercial building is located close to Limassol's central business district, surrounded by an array of commercial offices, financial institutions, and a large selection of showrooms.

Direct access to the city center, seafront, Limassol marina, commercial port, and motorway.

| Property Info     |     | Plot / Area Info   |    | dditional info  |        |
|-------------------|-----|--------------------|----|-----------------|--------|
| Covered Area      | 213 |                    | n  | oforonco Number | 327759 |
| Floor Number      | 5   | Parking <b>Y</b> o | es | eference Number |        |
| Energy Efficiency | A   |                    | P  | roperty type    | Office |