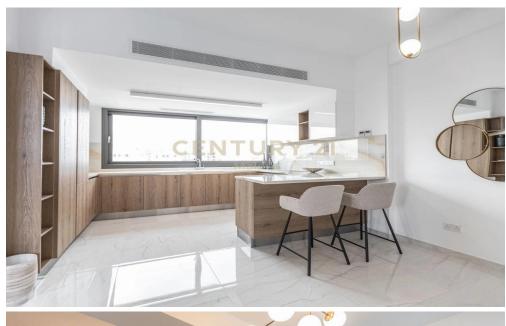

## 3 Bedroom Apartment for Sale in Germasogeia, Limassol District

This exquisite penthouse apartment is part of a complex of luxurious apartments beyond compare. The complex consists of two buildings with high privacy standards and limited availability as each building have only 7 apartments. It is located in the heart of the tourist area of Limassol – Potamos Germasogeia, near Papas supermarket and is only a short walking distance from the sea. Whilst at the same time it has easy access to Limassol's main streets and direct access to all possible amenities you might need. Amenities from luxury boutiques, shops, historical sites, first-class restaurants and all types of entertainment.

The penthouse enjoys the leisure of a privat...

| Property Info                                     |               | Plot / Area Info   |    | Additional info   |           |
|---------------------------------------------------|---------------|--------------------|----|-------------------|-----------|
| Covered Area<br>Floor Number<br>Energy Efficiency | 110<br>2<br>B |                    |    | Reference Number  | 327874    |
|                                                   |               |                    |    | Property type     | Apartment |
|                                                   |               | Parking <b>Y</b> o | es | Construction Year | 2021      |
|                                                   |               |                    |    | Bathrooms         | 2         |