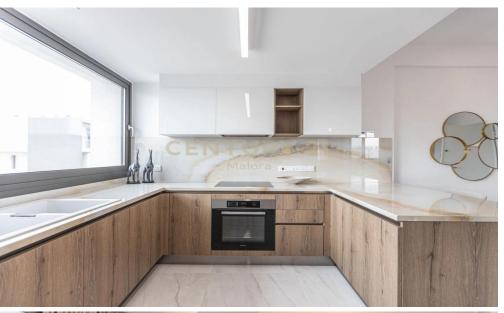

## 3 Bedroom Apartment for Sale in Germasogeia, Limassol District

This exquisite penthouse apartment is part of a complex of luxurious apartments beyond compare. The complex consists of two buildings with high privacy standards and limited availability as each building have only 7 apartments. It is located in the heart of the tourist area of Limassol – Potamos Germasogeia, near Papas supermarket and is only a short walking distance from the sea. Whilst at the same time it has easy access to Limassol's main streets and direct access to all possible amenities you might need. Amenities from luxury boutiques, shops, historical sites, first-class restaurants and all types of entertainment.

The penthouse enjoys the leisure of a privat...

| Property Info                                     |               | Plot / Area Info   |    | Additional info   |           |
|---------------------------------------------------|---------------|--------------------|----|-------------------|-----------|
| Covered Area<br>Floor Number<br>Energy Efficiency | 110<br>2<br>B |                    |    | Reference Number  | 327874    |
|                                                   |               |                    |    | Property type     | Apartment |
|                                                   |               | Parking <b>Y</b> o | es | Construction Year | 2021      |
|                                                   |               |                    |    | Bathrooms         | 2         |