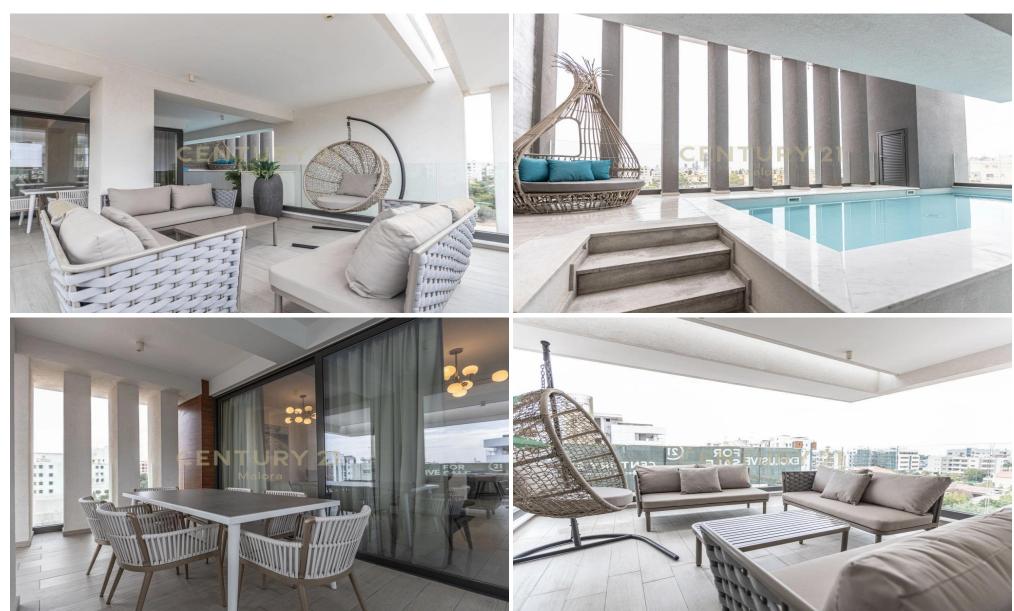

## 3 Bedroom Apartment for Sale in Germasogeia, Limassol District

This exquisite penthouse apartment is part of a complex of luxurious apartments beyond compare. The complex consists of two buildings with high privacy standards and limited availability as each building have only 7 apartments. It is located in the heart of the tourist area of Limassol – Potamos Germasogeia, near Papas supermarket and is only a short walking distance from the sea. Whilst at the same time it has easy access to Limassol's main streets and direct access to all possible amenities you might need. Amenities from luxury boutiques, shops, historical sites, first-class restaurants and all types of entertainment.

The penthouse enjoys the leisure of a privat...

| Property Info                                     |               | Plot / Area Info   |    | Additional info   |           |
|---------------------------------------------------|---------------|--------------------|----|-------------------|-----------|
| Covered Area<br>Floor Number<br>Energy Efficiency | 110<br>2<br>B |                    |    | Reference Number  | 327874    |
|                                                   |               |                    |    | Property type     | Apartment |
|                                                   |               | Parking <b>Y</b> o | es | Construction Year | 2021      |
|                                                   |               |                    |    | Bathrooms         | 2         |