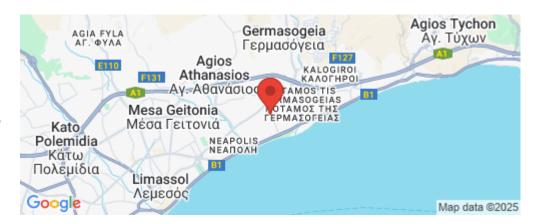

Amenities Location

**Location:** Germasogeia Region: **Limassol** 

Coordinates: 34.6987038 / 33.0787639

Price: €1 000 000 + VAT

VAT for this property is €50,000 or €190,000. VAT usually is 19%. If it is your first purchase of property, you can have VAT reduced to 5% for the first 150sq.m. of the property.