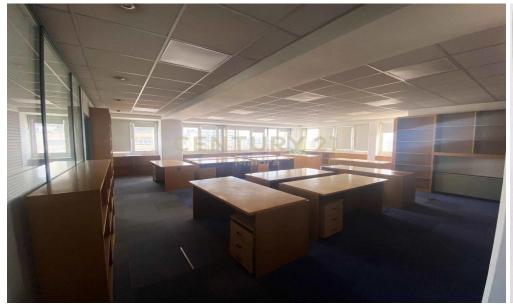

## 2051m<sup>2</sup> Building for Sale in Limassol District

Commercial building with a capacity of 250 employees situated in a prime location with few minutes' drives to the city center and the new port. The building also has an easy access to high way, Makedonias Avenue, Makariou Avenue and Fanglinou Rousvelt Avenue. Ideally located nearby a range of business centers, all necessary amenities, and banks. The building consists of a ground floor, Mezanie, and 3 extra floors above. The building includes 30 underground parking, 2 disabled parking space, and 13 uncovered parkings.