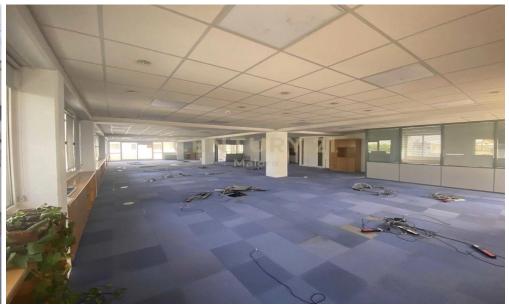

## 2051m<sup>2</sup> Building for Sale in Limassol District

Commercial building with a capacity of 250 employees situated in a prime location with few minutes' drives to the city center and the new port. The building also has an easy access to high way, Makedonias Avenue, Makariou Avenue and Fanglinou Rousvelt Avenue. Ideally located nearby a range of business centers, all necessary amenities, and banks. The building consists of a ground floor, Mezanie, and 3 extra floors above. The building includes 30 underground parking, 2 disabled parking space, and 13 uncovered parkings.