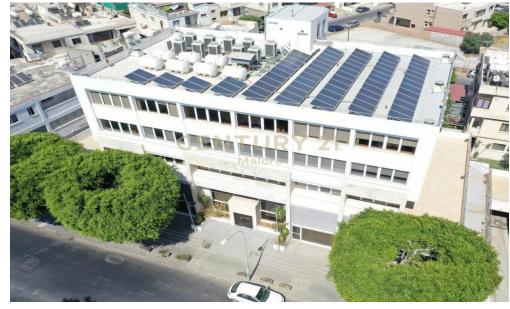

## 2051m<sup>2</sup> Building for Sale in Limassol District

Commercial building with a capacity of 250 employees situated in a prime location with few minutes' drives to the city center and the new port. The building also has an easy access to high way, Makedonias Avenue, Makariou Avenue and Fanglinou Rousvelt Avenue. Ideally located nearby a range of business centers, all necessary amenities, and banks. The building consists of a ground floor, Mezanie, and 3 extra floors above. The building includes 30 underground parking, 2 disabled parking space, and 13 uncovered parkings.