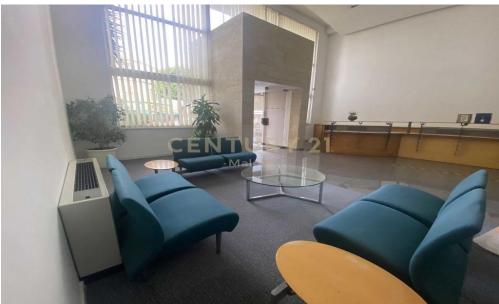

## 2051m<sup>2</sup> Building for Sale in Limassol District

Commercial building with a capacity of 250 employees situated in a prime location with few minutes' drives to the city center and the new port. The building also has an easy access to high way, Makedonias Avenue, Makariou Avenue and Fanglinou Rousvelt Avenue. Ideally located nearby a range of business centers, all necessary amenities, and banks. The building consists of a ground floor, Mezanie, and 3 extra floors above. The building includes 30 underground parking, 2 disabled parking space, and 13 uncovered parkings.