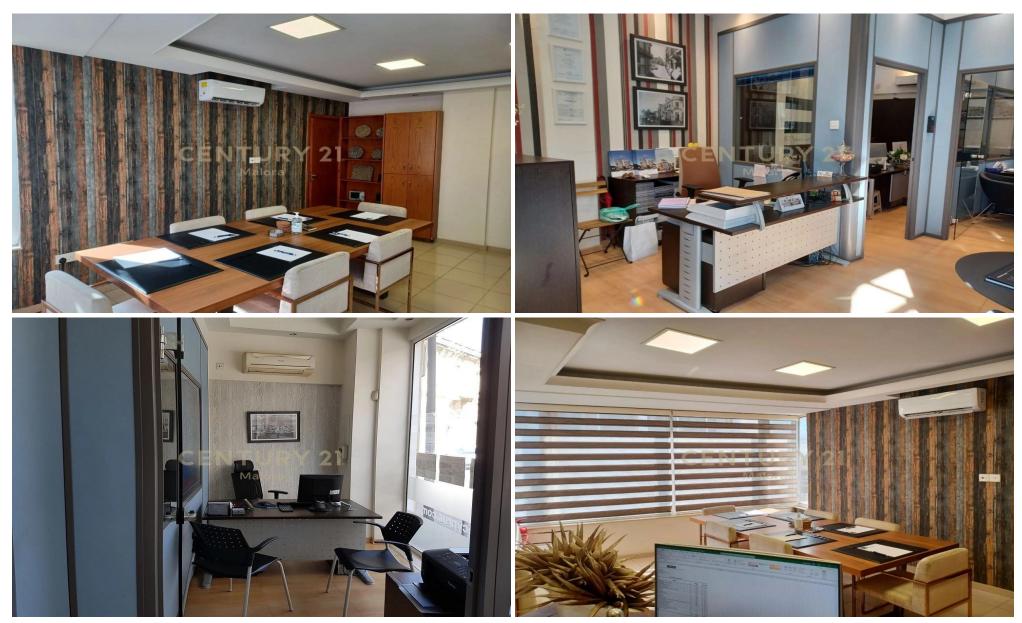

## 192m<sup>2</sup> Building for Sale in Limassol District

In Limassol Area right in the heart of the center, of a fast-growing, vibrant, and cosmopolitan city. This office building offers the place to be when it comes to business. It has spacious interiors and a convenient location with all the amenities around a short distance. Ideal property choice for those who are seeking a valuable workplace.