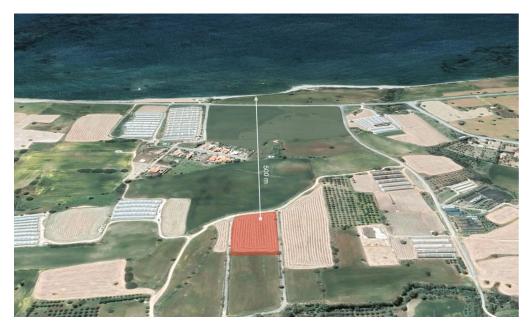

## Plot for Sale in Maroni, Larnaca District

located in a quiet neighbourhood with sea and mountains view. Only 500 meters to the sea and easy access to the highway, close to amenities and services. Plot area of a 6,509 sqm. with total buildable area of 1,405 sqm. Here you can build 11 Villas of 127 m2, each unit on an area of 659 m2

Property Info Plot / Area Info Additional info

Covered Area 6509 Reference Number

Reference Number 328128
Property type Land and Plots

**Amenities Location** 

Location: Maroni Region: Larnaca

Coordinates: **34.739257628265** / **33.359572865705** 