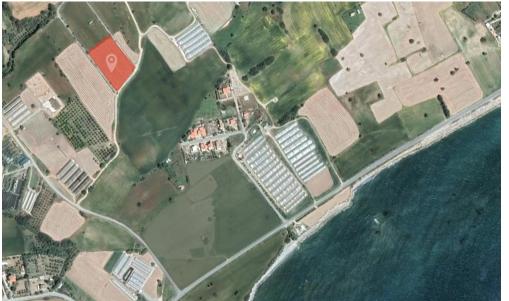

## Plot for Sale in Maroni, Larnaca District

located in a quiet neighbourhood with sea and mountains view. Only 500 meters to the sea and easy access to the highway, close to amenities and services. Plot area of a 6,509 sqm. with total buildable area of 1,405 sqm. Here you can build 11 Villas of 127 m2, each unit on an area of 659 m2

Property Info Plot / Area Info Additional info

Covered Area 6509 Reference Number

Reference Number 328128
Property type Land and Plots

**Amenities Location** 

Location: Maroni Region: Larnaca

Coordinates: **34.739257628265** / **33.359572865705** 