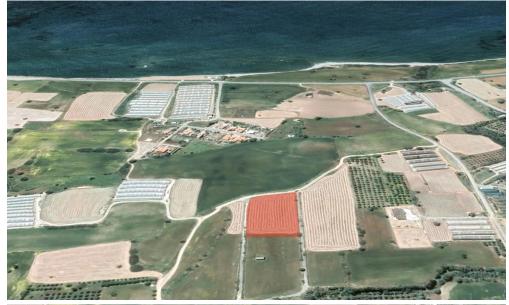

## Plot for Sale in Maroni, Larnaca District

located in a quiet neighbourhood with sea and mountains view. Only 500 meters to the sea and easy access to the highway, close to amenities and services. Plot area of a 6,509 sqm. with total buildable area of 1,405 sqm. Here you can build 11 Villas of 127 m2, each unit on an area of 659 m2