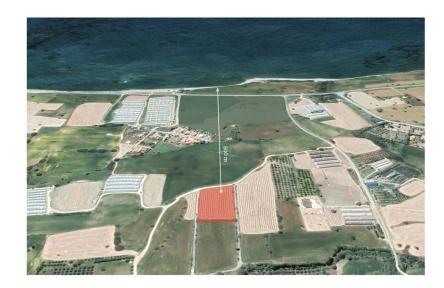

## Plot for Sale in Maroni, Larnaca District

located in a quiet neighbourhood with sea and mountains view. Only 500 meters to the sea and easy access to the highway, close to amenities and services. Plot area of a 6,509 sqm. with total buildable area of 1,405 sqm. Here you can build 11 Villas of 127 m2, each unit on an area of 659 m2