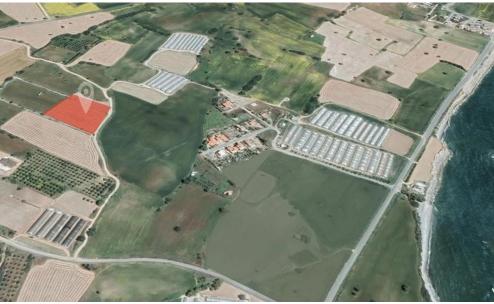

## Plot for Sale in Maroni, Larnaca District

located in a quiet neighbourhood with sea and mountains view. Only 500 meters to the sea and easy access to the highway, close to amenities and services. Plot area of a 6,509 sqm. with total buildable area of 1,405 sqm. Here you can build 11 Villas of 127 m2, each unit on an area of 659 m2