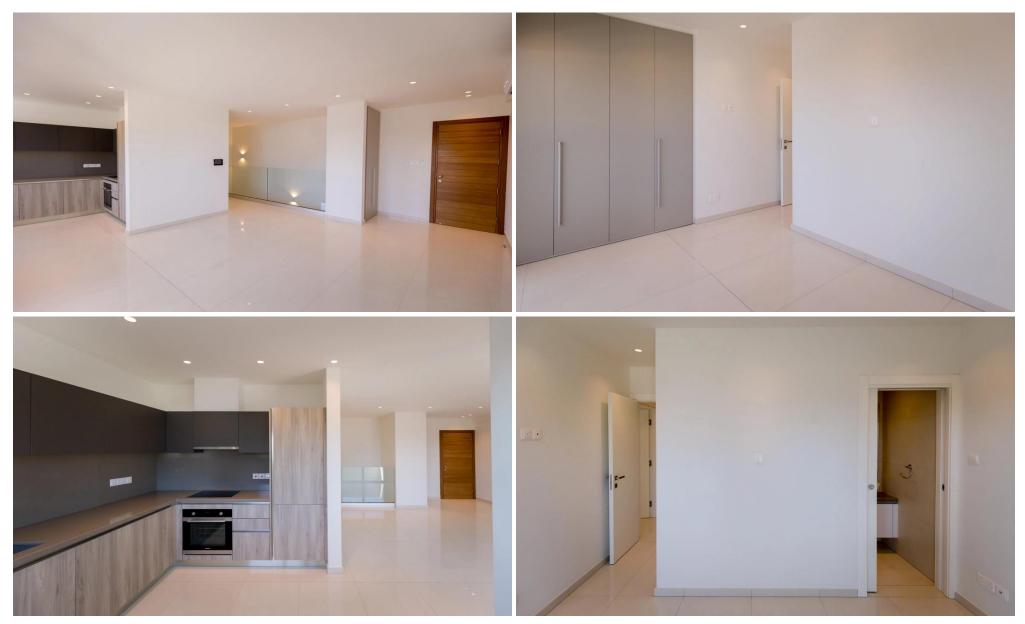

## 2 Bedroom Apartment for Sale in Germasogeia, Limassol District

This 2-bedroom apartment is housed in a small new-build block of only four 2-bedroom units in Germasogeia, one of the most desirable locations in Limassol. The space optimized layout has a very generous feel, with a master ensuite bedroom, and a second bedroom with family bathroom. The open-plan living and dining area is connected to the fully fitted and equipped kitchen. The building is marked by its contemporary, simple lines, and every aspect of design, construction and finishing is geared towards quality and comfort in an urban Mediterranean environment: Elegant entrance lobby, bright interiors, cool superior finishing materials, double glazed windows, ample fitted kitchen cabinets and...