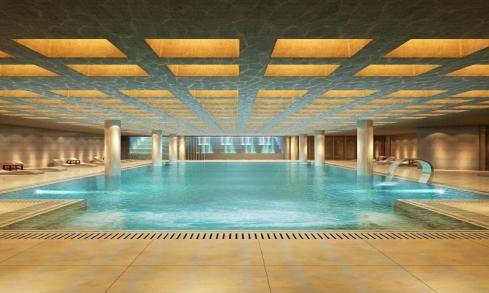

## 2 Bedroom Apartment for Sale in Paphos District

Located at the top of the building, the two-bedroom apartment offers a bright space and a balcony with views across Paphos to the sea. This fully air-conditioned apartment with fitted wardrobes also features an open plan kitchen and a family bathroom. Double glazing windows together with solar panels ensure a sustainable way of living. The apartment is located in a luxurious complex boasting lagoon style swimming pools, indoor pool, and desirable amenities such as an on-site restaurant, a lounge bar, gym, spa, mini-market, pharmacy. The complex has easy access to the main archeological sites of Paphos. It is ideal for those seeking home style living with resort-like facilities.