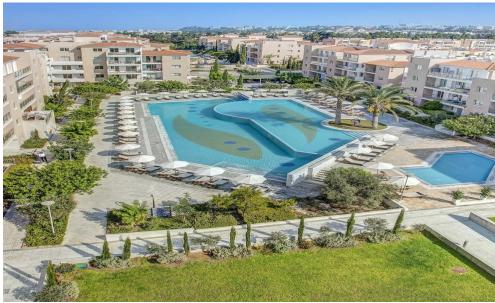

## 2 Bedroom Apartment for Sale in Paphos District

Located at the top of the building, the two-bedroom apartment offers a bright space and a balcony with views across Paphos to the sea. This fully air-conditioned apartment with fitted wardrobes also features an open plan kitchen and a family bathroom. Double glazing windows together with solar panels ensure a sustainable way of living. The apartment is located in a luxurious complex boasting lagoon style swimming pools, indoor pool, and desirable amenities such as an on-site restaurant, a lounge bar, gym, spa, mini-market, pharmacy. The complex has easy access to the main archeological sites of Paphos. It is ideal for those seeking home style living with resort-like facilities.