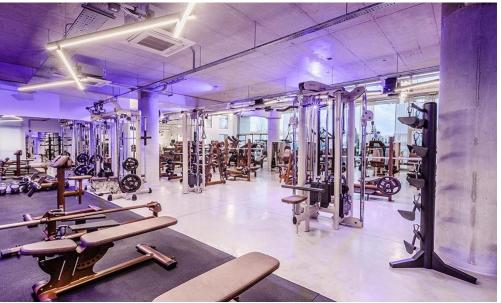

## 2 Bedroom Apartment for Sale in Paphos District

Located at the top of the building, the two-bedroom apartment offers a bright space and a balcony with views across Paphos to the sea. This fully air-conditioned apartment with fitted wardrobes also features an open plan kitchen and a family bathroom. Double glazing windows together with solar panels ensure a sustainable way of living. The apartment is located in a luxurious complex boasting lagoon style swimming pools, indoor pool, and desirable amenities such as an on-site restaurant, a lounge bar, gym, spa, mini-market, pharmacy. The complex has easy access to the main archeological sites of Paphos. It is ideal for those seeking home style living with resort-like facilities.