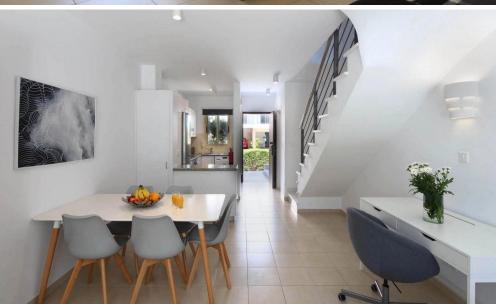

## 2 Bedroom Apartment for Sale in Paphos District

Located at the top of the building, the two-bedroom apartment offers a bright space and a balcony with views across Paphos to the sea. This fully air-conditioned apartment with fitted wardrobes also features an open plan kitchen and a family bathroom. Double glazing windows together with solar panels ensure a sustainable way of living. The apartment is located in a luxurious complex boasting lagoon style swimming pools, indoor pool, and desirable amenities such as an on-site restaurant, a lounge bar, gym, spa, mini-market, pharmacy. The complex has easy access to the main archeological sites of Paphos. It is ideal for those seeking home style living with resort-like facilities.