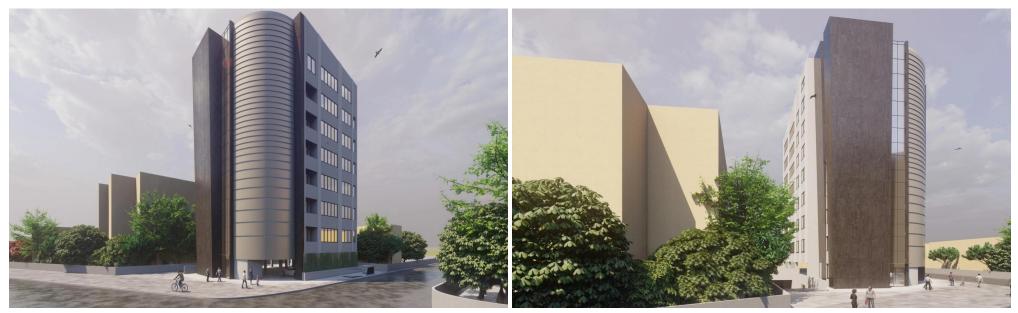

## 351m<sup>2</sup> Building for Sale in Limassol - Mesa Geitonia

Traditionally the Top Offices for Medical practises (MEDICAL & DOCTORS OFFICES) should be in the best location possible, just like this 3250sqm elegant gem. It can be sold per floor or half floor. It can be found on a main road of Makarios Avenue, one of the most familiar commercials areas in Limassol. Surrounded by other Clinics private and public. Approximately 351sqm per floor. To be mentioned that it's indeed perfect for Investors since it can be a tremendous addition to an investor's portfolio. The demand on this type of ergonomic offices is fast-enlarging.