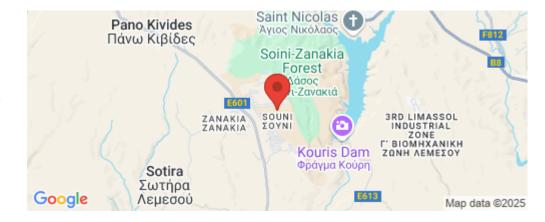

Amenities Location

Region: **Limassol** 

Coordinates: **34.7362839** / **32.8958627** 

Price: €420 000 + VAT

VAT for this property is **€28,221** or **€79,800**. VAT usually is 19%. If it is your first purchase of property, you can have VAT reduced to 5% for the first 150sq.m. of the property.