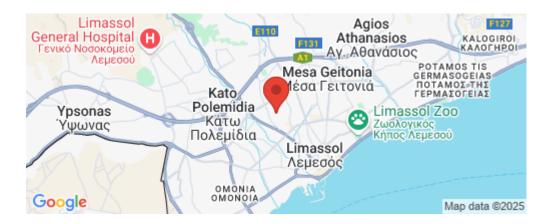

Amenities Location

Region: Limassol

Coordinates: 34.6895237 / 33.026914

Price: €365 000 + VAT

VAT for this property is €18,250 or €69,350. VAT usually is 19%. If it is your first purchase of property, you can have VAT reduced to 5% for the first 150sq.m. of the property.