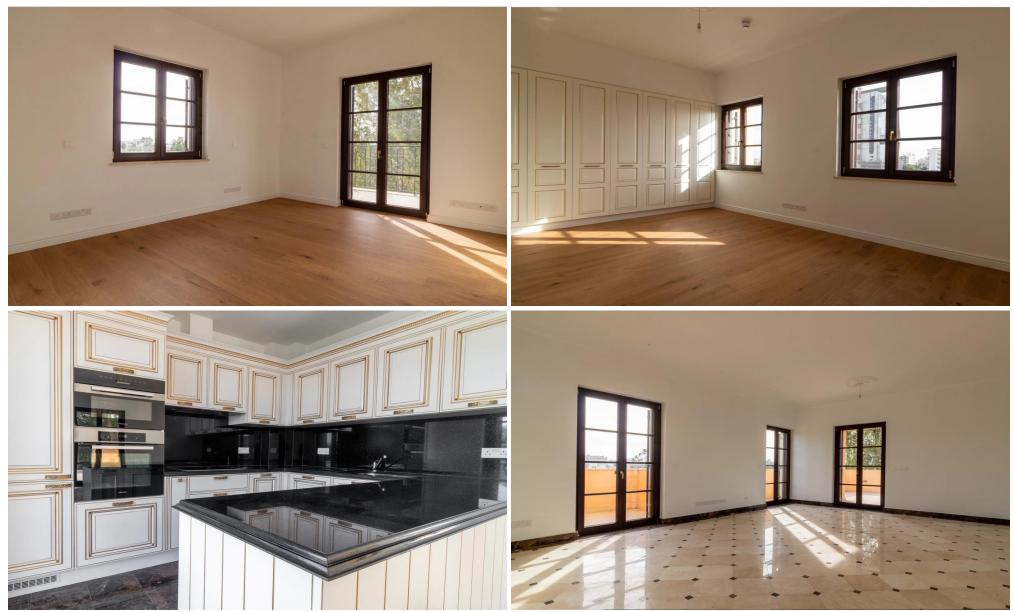

### **3 Bedroom Apartment for Sale in Germasogeia, Limassol District**

This fabulous 3 bedroom apartment is located in Potamos Germasogeia, enjoying panoramic sea views. The property is located close to all kinds of amenities and is a walking distance to the beach. The building consists of 5 apartments of 3 and 4 bedrooms and in the center of the complex, there is a common swimming pool, fitness room, and sauna. The apartment has a smart home system, underfloor heating, and VRV air conditioning. The floors in the living room and bedroom are tiled with guality marble, granite with mosaic, and wooden parguet. It includes a parking space and storage. Beautifully landscaped gardens surround the whole area.

| Property Info     |     | Plot / Area Info |     | Additional info  |           |
|-------------------|-----|------------------|-----|------------------|-----------|
| Covered Area      | 125 |                  |     | Reference Number | 328850    |
| Floor Number      | 3   | Parking          | Yes | Property type    | Apartment |
| Energy Efficiency | В   |                  |     | Bathrooms        | 2         |