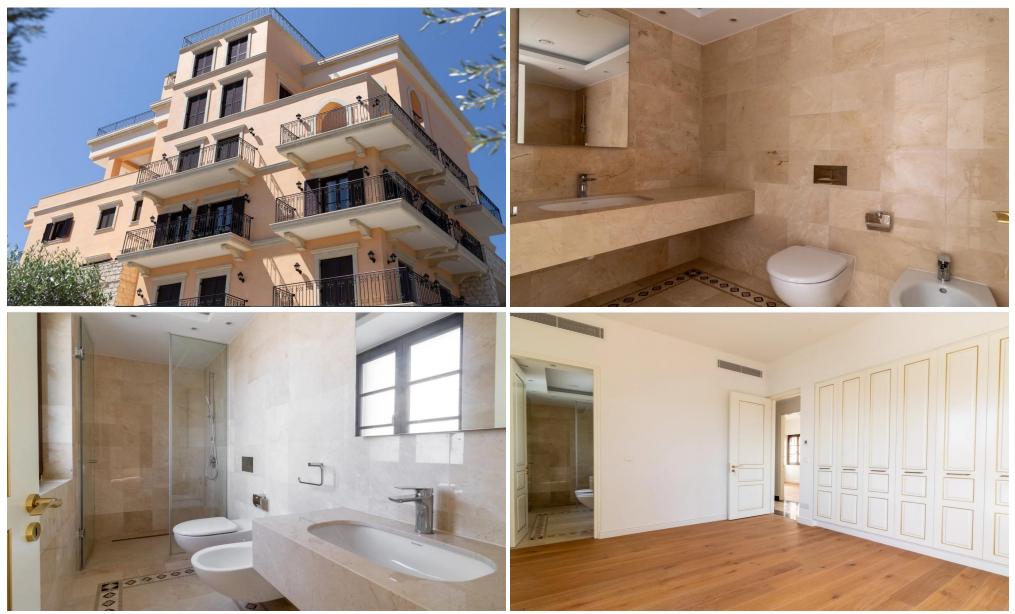

### **3 Bedroom Apartment for Sale in Germasogeia, Limassol District**

This fabulous 3 bedroom apartment is located in Potamos Germasogeia, enjoying panoramic sea views. The property is located close to all kinds of amenities and is a walking distance to the beach. The building consists of 5 apartments of 3 and 4 bedrooms and in the center of the complex, there is a common swimming pool, fitness room, and sauna. The apartment has a smart home system, underfloor heating, and VRV air conditioning. The floors in the living room and bedroom are tiled with guality marble, granite with mosaic, and wooden parguet. It includes a parking space and storage. Beautifully landscaped gardens surround the whole area.

| Property Info     |     | Plot / Area Info |     | Additional info  |           |
|-------------------|-----|------------------|-----|------------------|-----------|
| Covered Area      | 125 |                  |     | Reference Number | 328850    |
| Floor Number      | 3   | Parking          | Yes | Property type    | Apartment |
| Energy Efficiency | В   |                  |     | Bathrooms        | 2         |