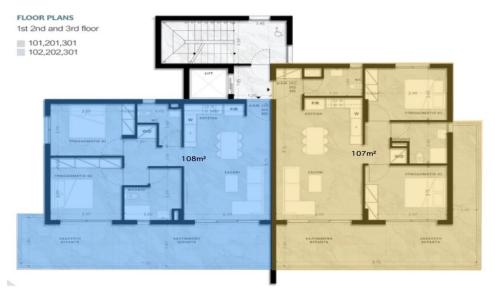

## 2 Bedroom Apartment for Sale in Limassol District

This state of the art flat is located in the area of Agia Fyla, just a 3-minute drive distance from all type of amenities.

The residential building consists of six, 2-bedroom apartments. It is situated on a hill with an amazing and uninterrupted views. The area is considered as the best upcoming area due to a numerous projects around that are upon completion. Each flat offers a covered parking space, along with a storage room.

The entire residential building is under construction and it will be delivered in October of 2024.

| Property Info     |     | Plot / Area Info |     | Additional info  |           |
|-------------------|-----|------------------|-----|------------------|-----------|
| Covered Area      | 75  |                  |     | Reference Number | 328852    |
| Energy Efficiency | N/A | Parking          | Yes | Property type    | Apartment |
|                   |     |                  |     | Bathrooms        | 2         |