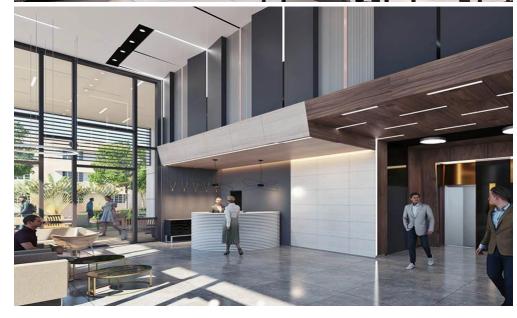

## 161m<sup>2</sup> Office for Sale in Limassol District

This exceptional office space is located in a contemporary building that blends sustainability and efficiency with modern design. Floor-to-ceiling glazing allows natural light to flood into the workspace, creating a bright and airy environment that inspires collaboration and productivity. The building is situated in the heart of Limassol, just off the vibrant hub of Makarios Avenue. Enjoy sweeping views of the city from the office, which also features its own spacious terrace, restroom, and kitchenette. The impressive, double-height lobby creates an elegant and welcoming entrance to the building, setting the tone for an impressive and inviting workspace that is perfect for modern business...