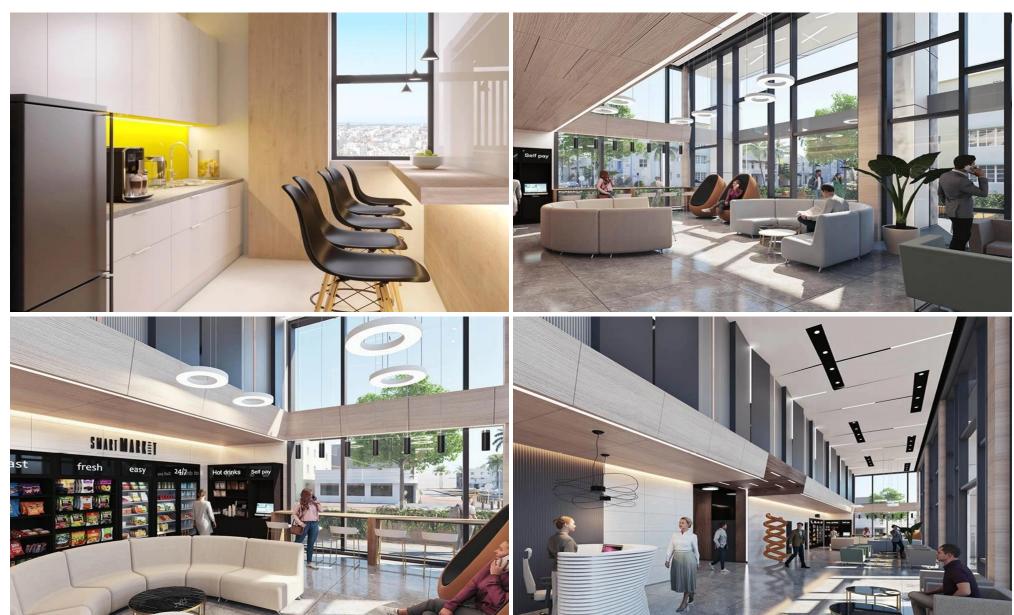

## 161m<sup>2</sup> Office for Sale in Limassol District

This exceptional office space is located in a contemporary building that blends sustainability and efficiency with modern design. Floor-to-ceiling glazing allows natural light to flood into the workspace, creating a bright and airy environment that inspires collaboration and productivity. The building is situated in the heart of Limassol, just off the vibrant hub of Makarios Avenue. Enjoy sweeping views of the city from the office, which also features its own spacious terrace, restroom, and kitchenette. The impressive, double-height lobby creates an elegant and welcoming entrance to the building, setting the tone for an impressive and inviting workspace that is perfect for modern business...