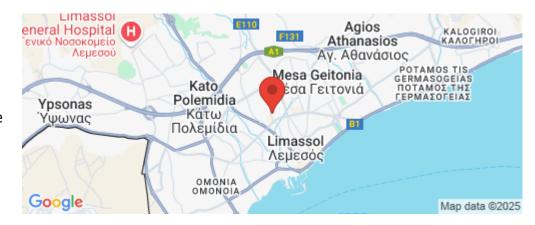

Amenities Location

Region: **Limassol** 

Coordinates: 34.68728792 / 33.03226378

Price: €489 000 + VAT

VAT for this property is **€24,450** or **€92,910**. VAT usually is 19%. If it is your first purchase of property, you can have VAT reduced to 5% for the first 150sq.m. of the property.