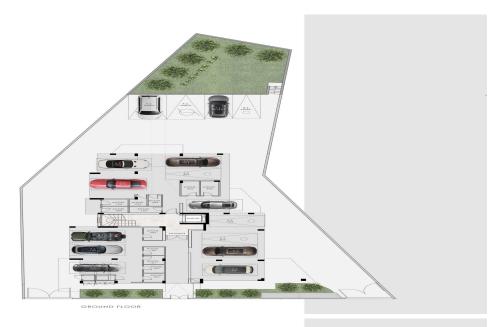

The apartment is 3 bedroom, with comfortable verandas, factional interior and the building is in a quiet area.

The project comprises 12 of one, two and three bedroom apartments. It's an ideal investment for a family seeking a permanent residence on the outskirts of town. The top floor apartments enjoy a splendid view.