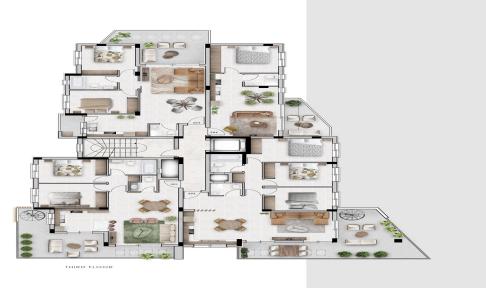

The apartment is 3 bedroom, with comfortable verandas, factional interior and the building is in a quiet area.

The project comprises 12 of one, two and three bedroom apartments. It's an ideal investment for a family seeking a permanent residence on the outskirts of town. The top floor apartments enjoy a splendid view.