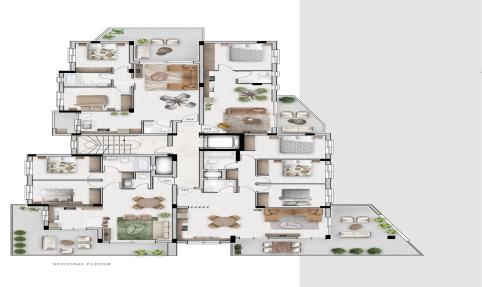

The apartment is 3 bedroom, with comfortable verandas, factional interior and the building is in a quiet area.

The project comprises 12 of one, two and three bedroom apartments. It's an ideal investment for a family seeking a permanent residence on the outskirts of town. The top floor apartments enjoy a splendid view.