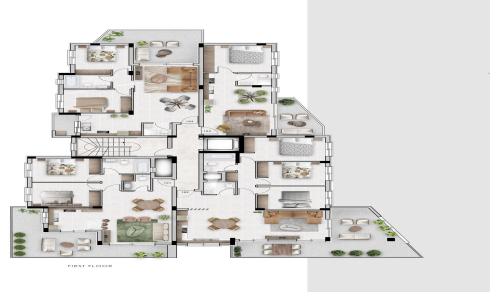

## 3 Bedroom Apartment for Sale in Limassol - Agios Athanasios

Investment opportunity apartment is located walking distance to amenities, 2 minutes drive from the highway and in short proximity to schools.

The apartment is 3 bedroom, with comfortable verandas, factional interior and the building is in a quiet area.

The project comprises 12 of one, two and three bedroom apartments. It's an ideal investment for a family seeking a permanent residence on the outskirts of town. The top floor apartments enjoy a splendid view.

Energy Class A+

Delivery: June 2025

| Property Info     |     | Plot / Area Info |     | Additional info  |                  |
|-------------------|-----|------------------|-----|------------------|------------------|
| Covered Area      | 106 |                  |     | Reference Number | 329581           |
| Floor Number      | 1   | Parking          | Yes | Property type    | <b>Apartment</b> |
| Energy Efficiency | A+  |                  |     | Bathrooms        | 2                |