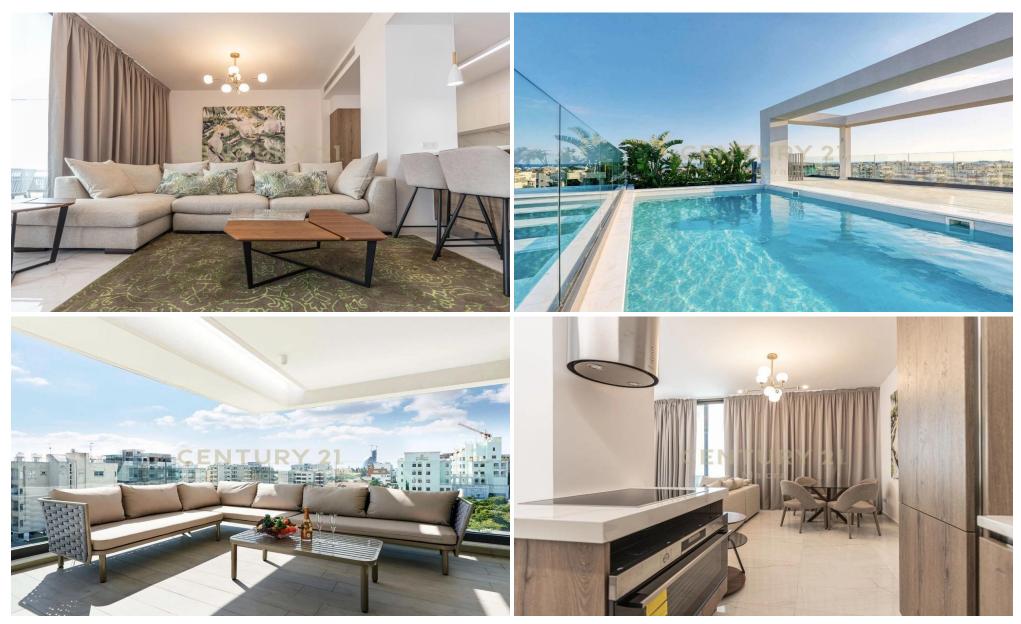

## 3 Bedroom Apartment for Sale in Germasogeia, Limassol District

This exquisite penthouse apartment is part of a complex of luxurious apartments beyond compare. The complex consists of two buildings with high privacy standards and limited availability as each building have only 7 apartments. It is located in the heart of the tourist area of Limassol – Potamos Germasogeia, near Papas supermarket and is only a short walking distance from the sea. Whilst at the same time it has easy access to Limassol's main streets and direct access to all possible amenities you might need. Amenities from luxury boutiques, shops, historical sites, first-class restaurants and all types of entertainment.

The penthouse enjoys the leisure of a privat...

| Property Info                                     |               | Plot / Area Info |     | Additional info   |           |
|---------------------------------------------------|---------------|------------------|-----|-------------------|-----------|
| Covered Area<br>Floor Number<br>Energy Efficiency | 110<br>2<br>B |                  |     | Reference Number  | 329861    |
|                                                   |               |                  | Yes | Property type     | Apartment |
|                                                   |               | Parking <b>Y</b> |     | Construction Year | 2021      |
|                                                   |               |                  |     | Bathrooms         | 2         |