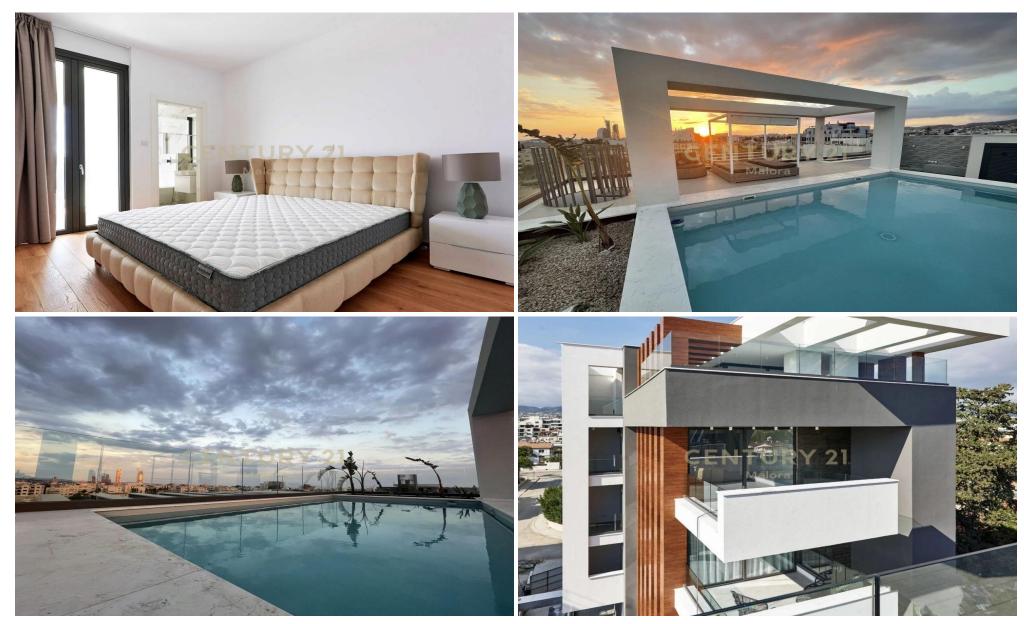

## 3 Bedroom Apartment for Sale in Germasogeia, Limassol District

This exquisite penthouse apartment is part of a complex of luxurious apartments beyond compare. The complex consists of two buildings with high privacy standards and limited availability as each building have only 7 apartments. It is located in the heart of the tourist area of Limassol – Potamos Germasogeia, near Papas supermarket and is only a short walking distance from the sea. Whilst at the same time it has easy access to Limassol's main streets and direct access to all possible amenities you might need. Amenities from luxury boutiques, shops, historical sites, first-class restaurants and all types of entertainment.

The penthouse enjoys the leisure of a privat...

| Property Info                                     |               | Plot / Area Info |     | Additional info   |           |
|---------------------------------------------------|---------------|------------------|-----|-------------------|-----------|
| Covered Area<br>Floor Number<br>Energy Efficiency | 110<br>2<br>B |                  |     | Reference Number  | 329861    |
|                                                   |               |                  | Yes | Property type     | Apartment |
|                                                   |               | Parking <b>Y</b> |     | Construction Year | 2021      |
|                                                   |               |                  |     | Bathrooms         | 2         |