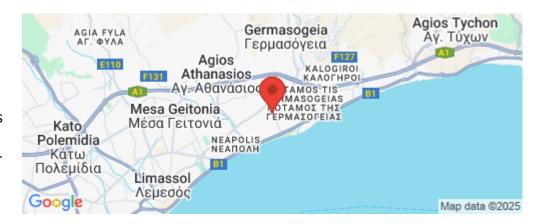

Amenities Location

**Location:** Germasogeia Region: **Limassol** 

Coordinates: 34.6987038 / 33.0787639

Price: €1 000 000 + VAT

VAT for this property is €50,000 or €190,000. VAT usually is 19%. If it is your first purchase of property, you can have VAT reduced to 5% for the first 150sq.m. of the property.