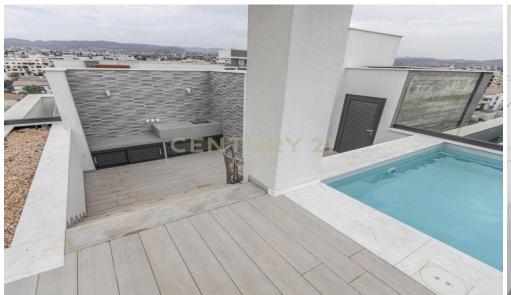

## 3 Bedroom Apartment for Sale in Germasogeia, Limassol District

This exquisite penthouse apartment is part of a complex of luxurious apartments beyond compare. The complex consists of two buildings with high privacy standards and limited availability as each building have only 7 apartments. It is located in the heart of the tourist area of Limassol – Potamos Germasogeia, near Papas supermarket and is only a short walking distance from the sea. Whilst at the same time it has easy access to Limassol's main streets and direct access to all possible amenities you might need. Amenities from luxury boutiques, shops, historical sites, first-class restaurants and all types of entertainment.

The penthouse enjoys the leisure of a privat...

| Property Info                                     |               | Plot / Area Info |     | Additional info   |           |
|---------------------------------------------------|---------------|------------------|-----|-------------------|-----------|
| Covered Area<br>Floor Number<br>Energy Efficiency | 110<br>2<br>B |                  |     | Reference Number  | 329861    |
|                                                   |               |                  | Yes | Property type     | Apartment |
|                                                   |               | Parking <b>Y</b> |     | Construction Year | 2021      |
|                                                   |               |                  |     | Bathrooms         | 2         |