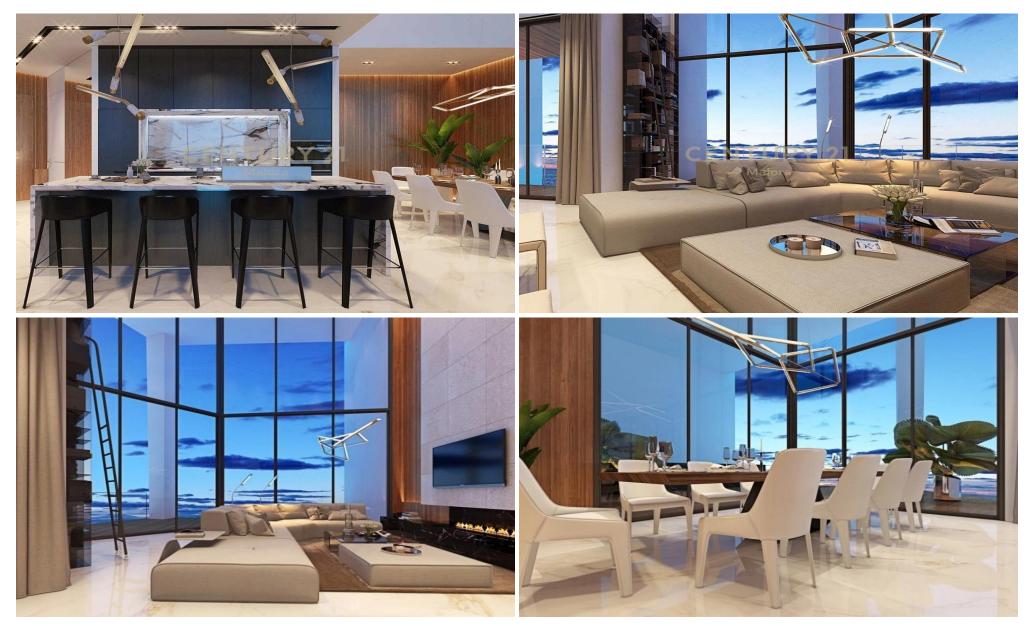

## 1 Bedroom Apartment for Sale in Mouttagiaka, Limassol District

A unique high-rise luxury residential development with resort amenities suited at an outstanding location of Germasogeia's area, within a walking distance from Limassol's wonderful sandy beaches, boutiques, restaurants, and other tourist destinations. The Apartment enjoys unbelievable sea view panoramas, top quality finishes, spacious interiors and benefits from conveniences, such as concierge, SPA, common outdoor pool, heated indoor pool, gym, tennis court, green area, and underground parking. An ideal choice for a luxury, relaxing and elegant lifestyle.

| Property Info     |    | Plot / Area Info |     | Additional info  |                  |
|-------------------|----|------------------|-----|------------------|------------------|
| Covered Area      | 92 |                  |     | Reference Number | 330245           |
| Floor Number      | 6  | Parking          | Yes | Property type    | <b>Apartment</b> |
| Energy Efficiency | A  |                  |     | Bathrooms        | 1                |