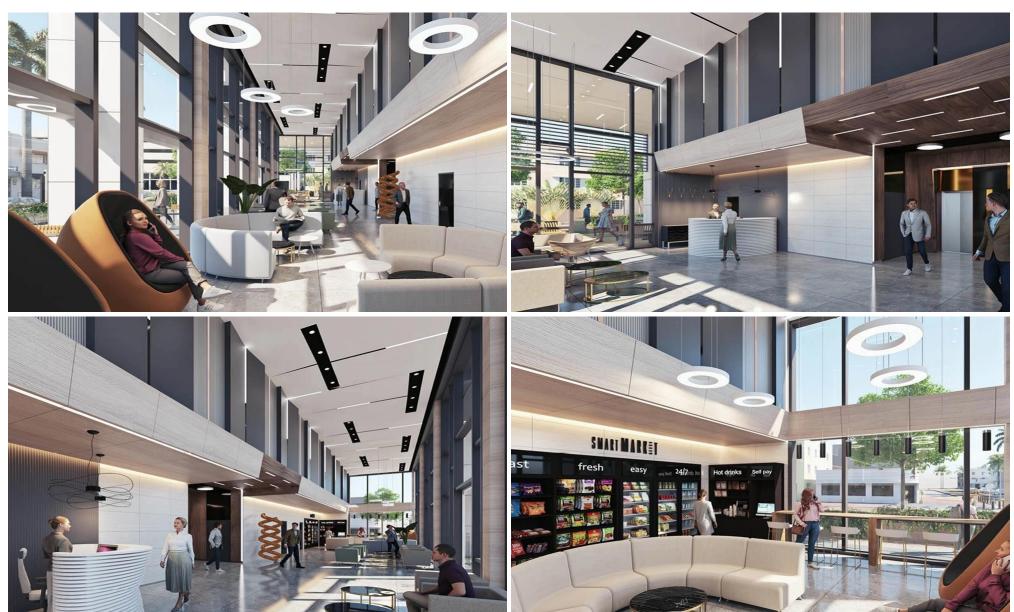

## 161m<sup>2</sup> Office for Sale in Limassol District

This exceptional office space is located in a contemporary building that blends sustainability and efficiency with modern design. Floor-to-ceiling glazing allows natural light to flood into the workspace, creating a bright and airy environment that inspires collaboration and productivity. The building is situated in the heart of Limassol, just off the vibrant hub of Makarios Avenue. Enjoy sweeping views of the city from the office, which also features its own spacious terrace, restroom, and kitchenette. The impressive, double-height lobby creates an elegant and welcoming entrance to the building, setting the tone for an impressive and inviting workspace that is perfect for modern business...