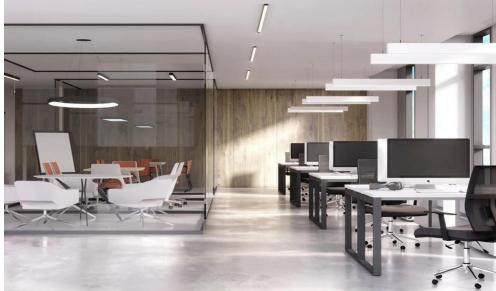

## 161m<sup>2</sup> Office for Sale in Limassol District

This exceptional office space is located in a contemporary building that blends sustainability and efficiency with modern design. Floor-to-ceiling glazing allows natural light to flood into the workspace, creating a bright and airy environment that inspires collaboration and productivity. The building is situated in the heart of Limassol, just off the vibrant hub of Makarios Avenue. Enjoy sweeping views of the city from the office, which also features its own spacious terrace, restroom, and kitchenette. The impressive, double-height lobby creates an elegant and welcoming entrance to the building, setting the tone for an impressive and inviting workspace that is perfect for modern business...