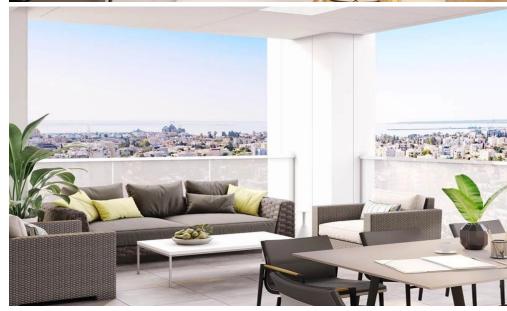

## 161m<sup>2</sup> Office for Sale in Limassol District

This exceptional office space is located in a contemporary building that blends sustainability and efficiency with modern design. Floor-to-ceiling glazing allows natural light to flood into the workspace, creating a bright and airy environment that inspires collaboration and productivity. The building is situated in the heart of Limassol, just off the vibrant hub of Makarios Avenue. Enjoy sweeping views of the city from the office, which also features its own spacious terrace, restroom, and kitchenette. The impressive, double-height lobby creates an elegant and welcoming entrance to the building, setting the tone for an impressive and inviting workspace that is perfect for modern business...