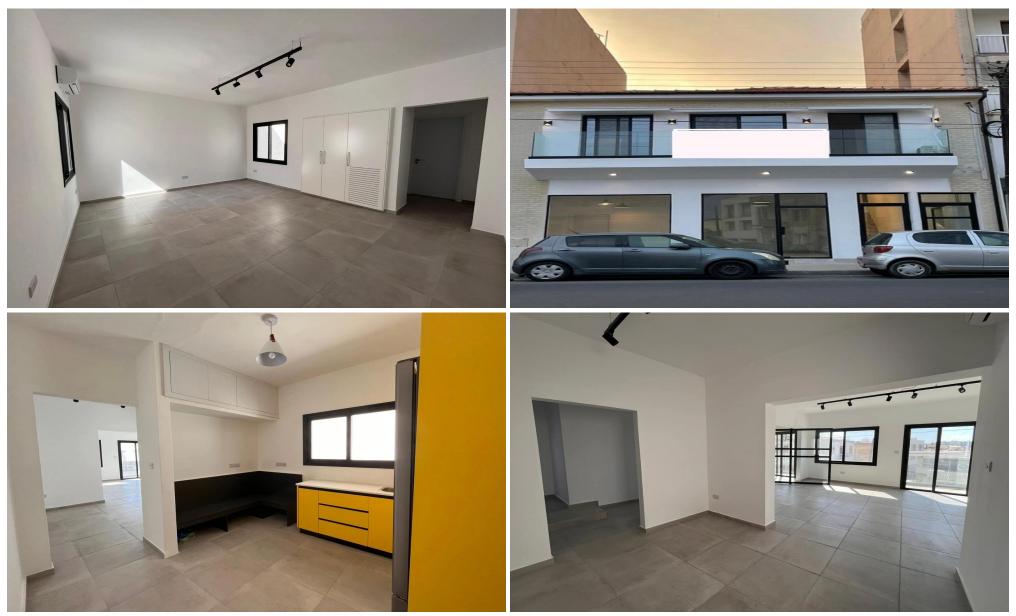

#### 408m<sup>2</sup> Building for Sale in Limassol District

The building is located in Glastonos street, one of the main and busiest streets of Limassol, with many cafes, banks and other services within walking distance. The total area of the building is 408sqm and offers 2 floors and one shop with 12 offices/rooms in total. The building offers facilities such as 2 kitchen, 3 bathrooms, server room area, reception area on each floor, shop and 4 verandas.