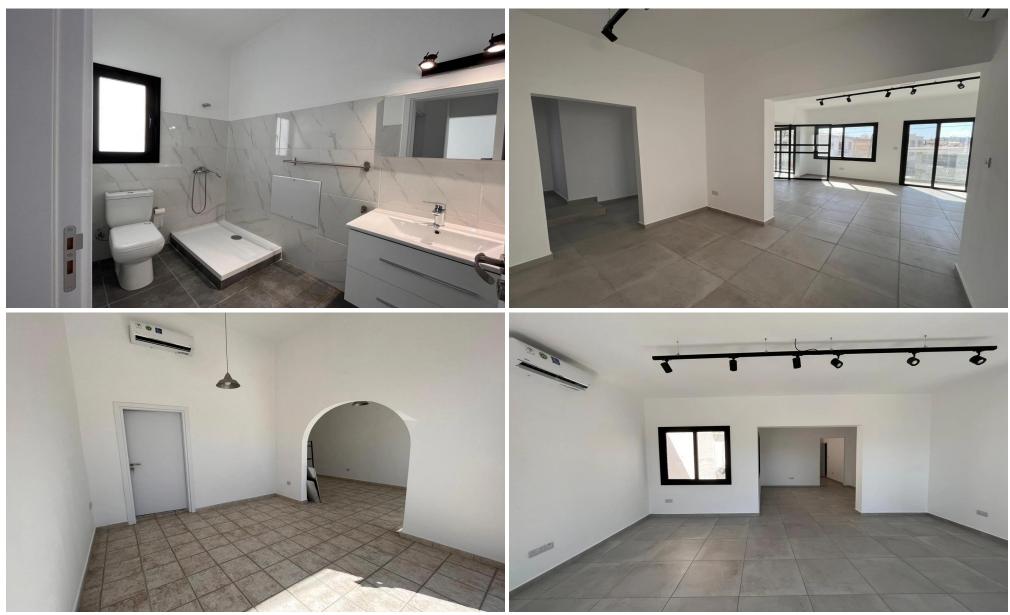

#### 408m<sup>2</sup> Building for Sale in Limassol District

The building is located in Glastonos street, one of the main and busiest streets of Limassol, with many cafes, banks and other services within walking distance. The total area of the building is 408sqm and offers 2 floors and one shop with 12 offices/rooms in total. The building offers facilities such as 2 kitchen, 3 bathrooms, server room area, reception area on each floor, shop and 4 verandas.