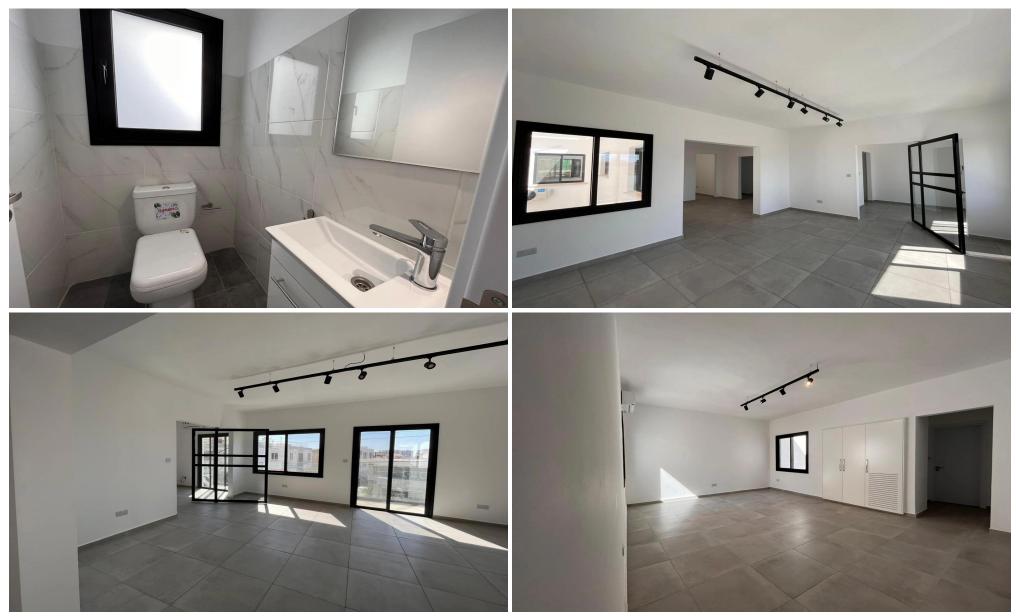

#### 408m<sup>2</sup> Building for Sale in Limassol District

The building is located in Glastonos street, one of the main and busiest streets of Limassol, with many cafes, banks and other services within walking distance. The total area of the building is 408sqm and offers 2 floors and one shop with 12 offices/rooms in total. The building offers facilities such as 2 kitchen, 3 bathrooms, server room area, reception area on each floor, shop and 4 verandas.