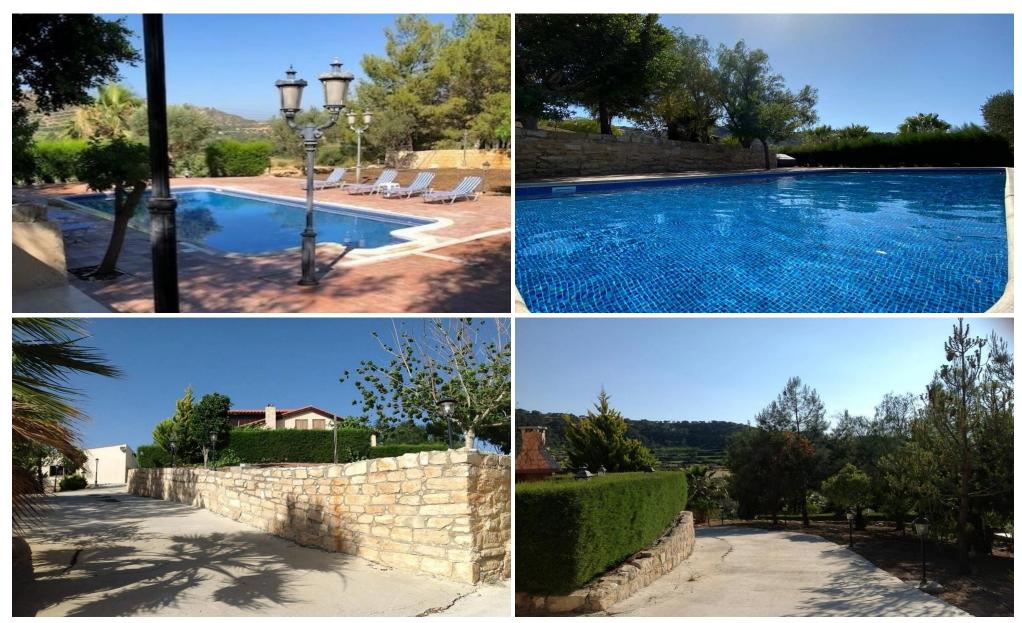

## 4 Bedroom House for Sale in Pissouri, Limassol District

A truly unbelievable opportunity to acquire a unique holiday villa, located in beautiful Pissouri.

Pissouri village is located about 3 kilometers from the sea on the Cape Aspro ridge, and about 500 feet above sea level (152 meters). Pissouri is the third largest village district in the Limassol district of Cyprus, and is located just off the A6 motorway midway between Limassol and Paphos (34 kilometers from each) in the Southwest of Cyprus.