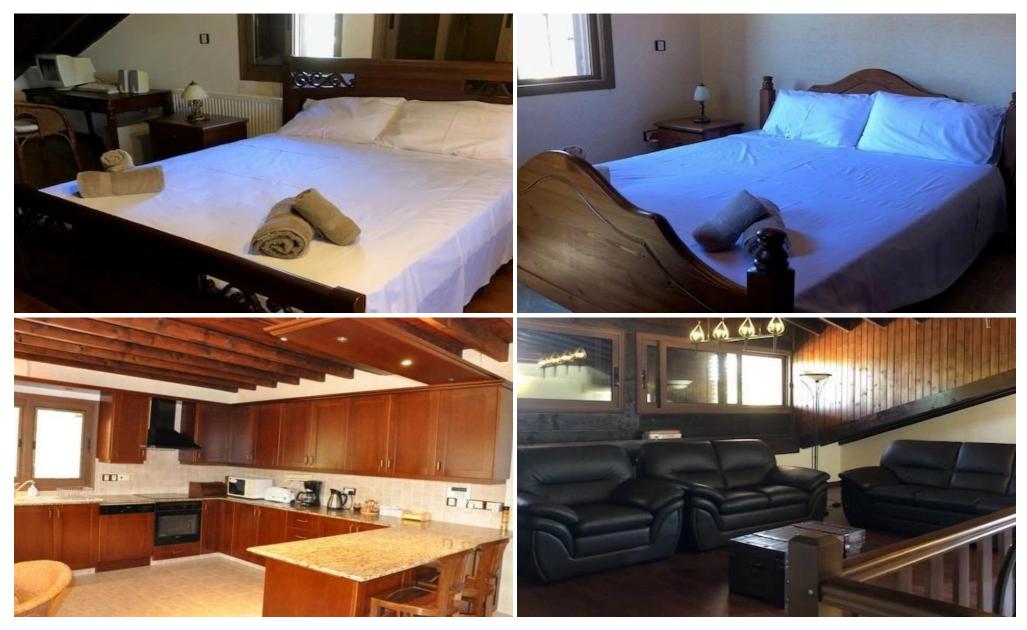

## 4 Bedroom House for Sale in Pissouri, Limassol District

A truly unbelievable opportunity to acquire a unique holiday villa, located in beautiful Pissouri.

Pissouri village is located about 3 kilometers from the sea on the Cape Aspro ridge, and about 500 feet above sea level (152 meters). Pissouri is the third largest village district in the Limassol district of Cyprus, and is located just off the A6 motorway midway between Limassol and Paphos (34 kilometers from each) in the Southwest of Cyprus.