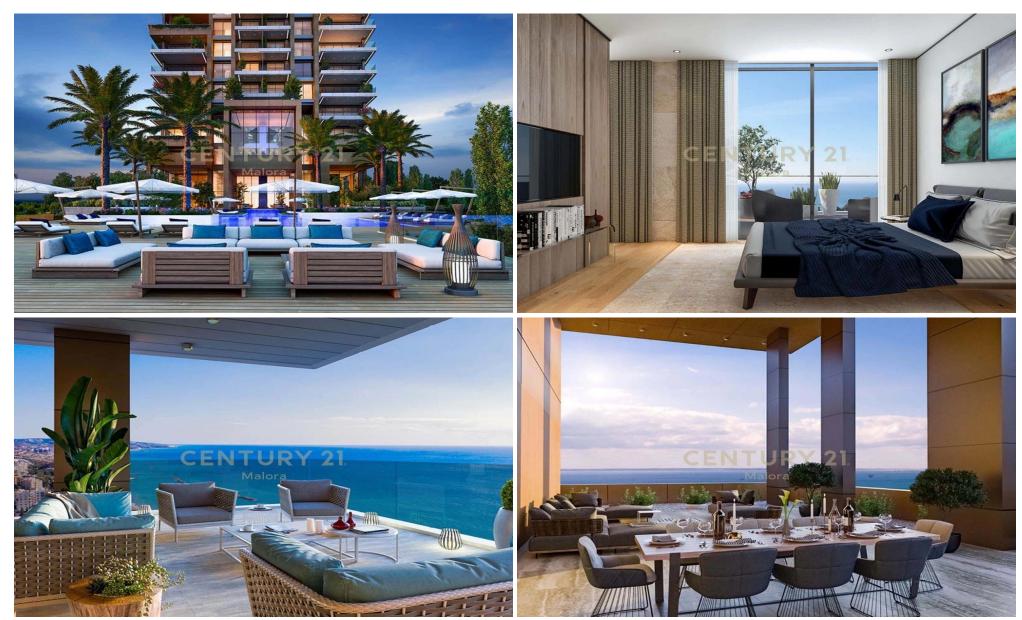

## 1 Bedroom Apartment for Sale in Agios Tychonas, Limassol District

A stunning brand-new apartment located just a stone's throw away from the breathtaking azure coastline of Limassol. The apartment features a harmonious mix of contemporary style and comfort, offering a spacious and inviting interior, as well as mesmerizing views of the ocean. The building that it is a part of is crafted with the finest materials and designed with meticulous attention to detail, ensuring top-notch quality and luxury living. Whether you are looking for your dream home or a profitable investment.