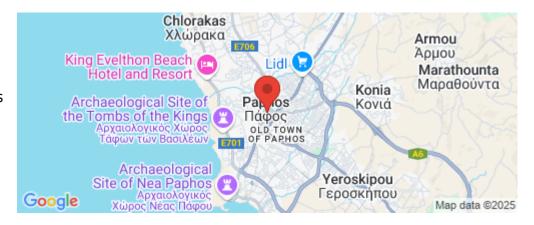

Amenities Location

Region: Paphos

Coordinates: **34.780579** / **32.42233182** 

Price: €400 000 + VAT

VAT for this property is **€20,000** or **€76,000**. VAT usually is 19%. If it is your first purchase of property, you can have VAT reduced to 5% for the first 150sq.m. of the property.