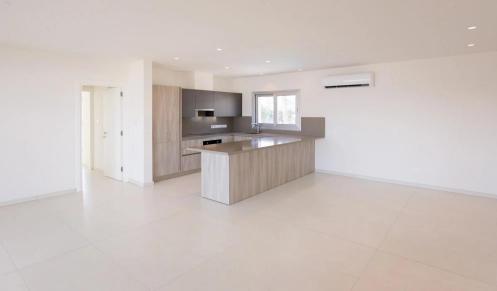

### 2 Bedroom Apartment for Sale in Germasogeia, Limassol District

This 2-bedroom Penthouse apartment is housed in a small new-build block of only four 2-bedroom units in Germasogeia, one of the most desirable locations in Limassol. The space optimized layout has a very generous feel, with a master ensuite bedroom, and a second bedroom with family bathroom. The open-plan living and dining area is connected to the fully fitted and equipped kitchen. The building is marked by its contemporary, simple lines, and every aspect of design, construction and finishing is geared towards quality and comfort in an urban Mediterranean environment: Elegant entrance lobby, bright interiors, cool superior finishing materials, double glazed windows, ample fitted kitchen c...