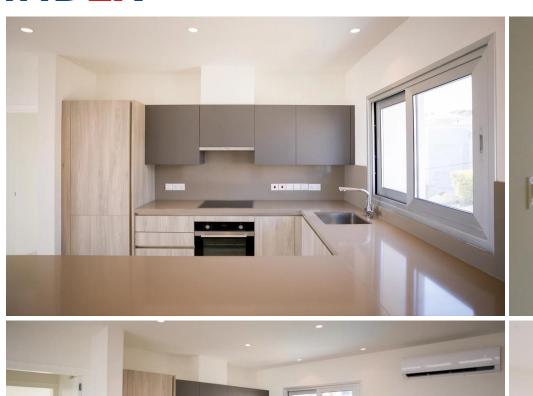

### 2 Bedroom Apartment for Sale in Germasogeia, Limassol District

This 2-bedroom Penthouse apartment is housed in a small new-build block of only four 2-bedroom units in Germasogeia, one of the most desirable locations in Limassol. The space optimized layout has a very generous feel, with a master ensuite bedroom, and a second bedroom with family bathroom. The open-plan living and dining area is connected to the fully fitted and equipped kitchen. The building is marked by its contemporary, simple lines, and every aspect of design, construction and finishing is geared towards quality and comfort in an urban Mediterranean environment: Elegant entrance lobby, bright interiors, cool superior finishing materials, double glazed windows, ample fitted kitchen c...