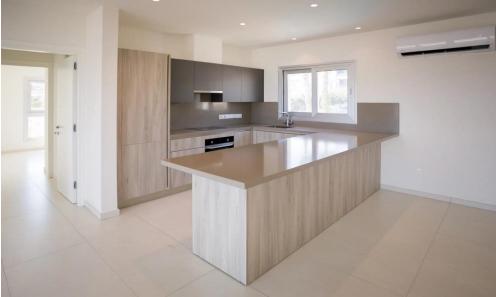

### 2 Bedroom Apartment for Sale in Germasogeia, Limassol District

This 2-bedroom Penthouse apartment is housed in a small new-build block of only four 2-bedroom units in Germasogeia, one of the most desirable locations in Limassol. The space optimized layout has a very generous feel, with a master ensuite bedroom, and a second bedroom with family bathroom. The open-plan living and dining area is connected to the fully fitted and equipped kitchen. The building is marked by its contemporary, simple lines, and every aspect of design, construction and finishing is geared towards quality and comfort in an urban Mediterranean environment: Elegant entrance lobby, bright interiors, cool superior finishing materials, double glazed windows, ample fitted kitchen c...