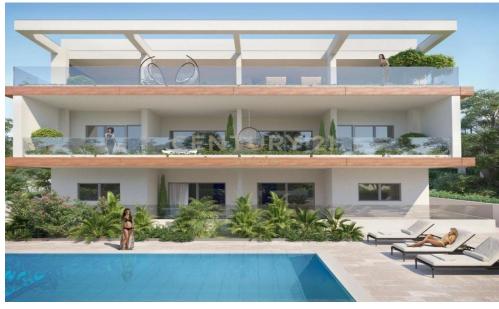

## 2 Bedroom Apartment for Sale in Germasogeia, Limassol District

The apartment is located just 800 meters from the beautiful Limassol seafront. It combines high-quality construction, modern design, elegant interiors providing everything you need for a comfortable life. With spacious and bright open living areas and verandas, with a communal pool and a sunbed area, outdoor showers, and a landscaped garden with a cozy barbecue area. This property is close to all sorts of amenities and only a short distance from the city center.