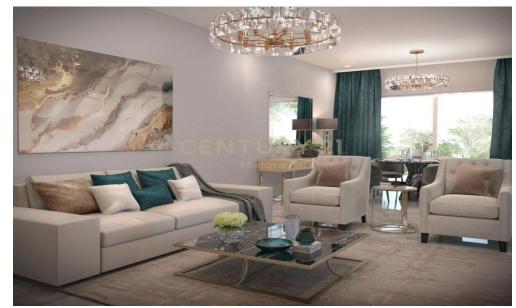

## 2 Bedroom Apartment for Sale in Germasogeia, Limassol District

The apartment is located just 800 meters from the beautiful Limassol seafront. It combines high-quality construction, modern design, elegant interiors providing everything you need for a comfortable life. With spacious and bright open living areas and verandas, with a communal pool and a sunbed area, outdoor showers, and a landscaped garden with a cozy barbecue area. This property is close to all sorts of amenities and only a short distance from the city center.