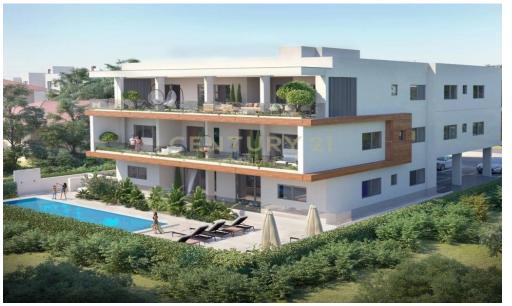

## 2 Bedroom Apartment for Sale in Germasogeia, Limassol District

The apartment is located just 800 meters from the beautiful Limassol seafront. It combines high-quality construction, modern design, elegant interiors providing everything you need for a comfortable life. With spacious and bright open living areas and verandas, with a communal pool and a sunbed area, outdoor showers, and a landscaped garden with a cozy barbecue area. This property is close to all sorts of amenities and only a short distance from the city center.