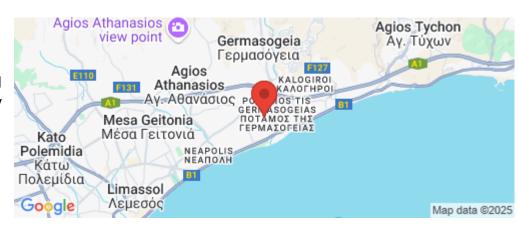

Amenities Location

**Location:** Germasogeia Region: **Limassol** 

Coordinates: **34.7007891** / **33.08536369** 

Price: €546 000 + VAT

VAT for this property is €27,300 or €103,740. VAT usually is 19%. If it is your first purchase of property, you can have VAT reduced to 5% for the first 150sq.m. of the property.