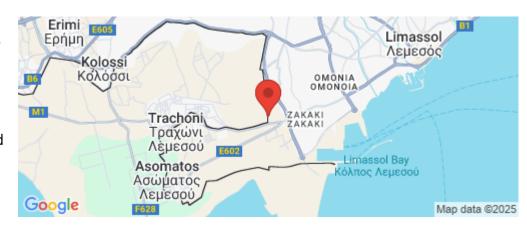

## Additional info

Reference Number 331207
Property type House
Bathrooms 5+

Amenities Location

Region: **Limassol** 

Coordinates: **34.65710161** / **32.99013825** 

Price: €2 395 000 + VAT

VAT for this property is €320,571 or €455,050. VAT usually is 19%. If it is your first purchase of property, you can have VAT reduced to 5% for the first 150sq.m. of the property.