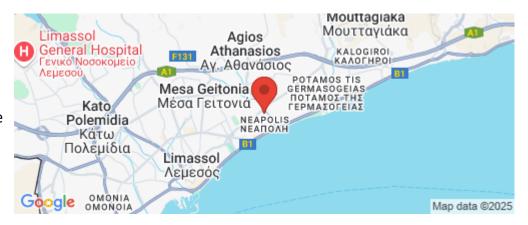

Amenities Location

Region: **Limassol** 

Coordinates: 34.6931537 / 33.06624

Price: €630 000 + VAT

VAT for this property is €31,500 or €119,700. VAT usually is 19%. If it is your first purchase of property, you can have VAT reduced to 5% for the first 150sq.m. of the property.