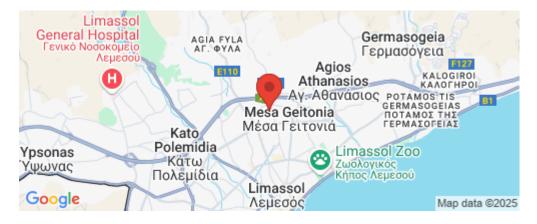

# INDEX

### **2** Bedroom Apartment for Sale in Limassol District

Convenient location, luxury specifications, paramount privacy, and contemporary design.

A remarkable coastal location 100 meters from the sea, right in the heart of Limassol close to international restaurants, local tavernas, modern boutiques, supermarkets, schools, and ultimate nightlife district. Excellent property choice for those who are seeking a valuable investment.



| Property Info     |     | Plot / Area Info |     | Additional info  |           |
|-------------------|-----|------------------|-----|------------------|-----------|
| Covered Area      | 83  |                  |     | Reference Number | 331484    |
| Floor Number      | 4   | Parking          | Yes | Property type    | Apartment |
| Energy Efficiency | N/A |                  |     | Bathrooms        | 2         |

Location Region: Limassol Coordinates: 34.70154361 / 33.03745871

Amenities



#### Price: €570 000 + VAT

VAT for this property is €28,500 or €108,300. VAT usually is 19%. If it is your first purchase of property, you can have VAT reduced to 5% for the first 150sq.m. of the property.

| VAT                         | VAT <b>Excluded</b> Title transfer<br>Price per SC |