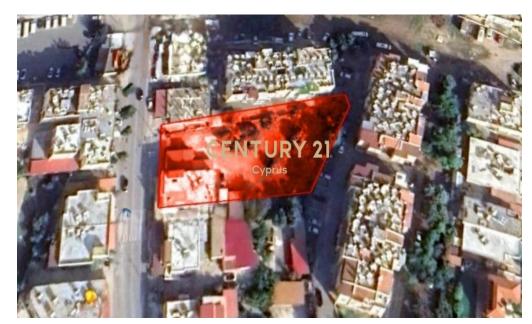

## **Plot for Sale in Paphos District**

For sale, Land plot, in Pafos City – Kato Pafos. The Land plot is , the building factor is 100 and the coverage ratio is 50%, with a maximum building height of 13.5 m., in Commercial. Price: €1,900,000. Century 21 Cyprus

Property Info Plot / Area Info Additional info

Covered Area 1881 Reference Number

Property type

Land and Plots

341534

Amenities Location

Region: Paphos

Coordinates: 34.763250521768 / 32.415659429098