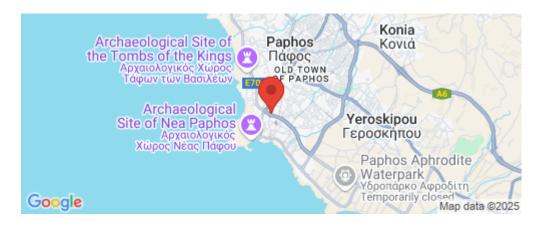

## **Plot for Sale in Paphos District**

For sale, Land plot, in Pafos City – Kato Pafos. The Land plot is , the building factor is 100 and the coverage ratio is 50%, with a maximum building height of 13.5 m., in Commercial. Price: €1,900,000. Century 21 Cyprus

Property Info Plot / Area Info Additional info

Covered Area 1881 Reference Number

Property type

Land and Plots

341534

Amenities Location

Region: Paphos

Coordinates: 34.763250521768 / 32.415659429098