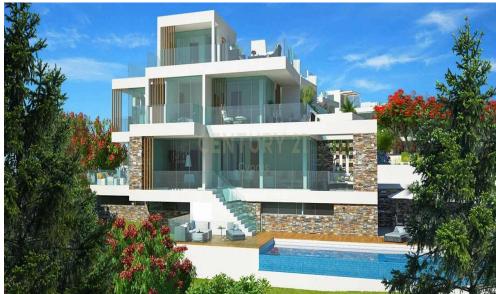

## 3 Bedroom House for Sale in Paphos District

Villa For sale in Pafos City – Kato Pafos. The Villa is 325 sq.m. and it is located on a plot of 1,195 sq.m.. It consists of: 3 bedrooms, 3 bathrooms and it also has 2 parkings (2 Closed). Its heating is Autonomous, Underfloor heating, Solar water system are also available, the energy certificate is: A and it also has the following unique features and advantages: Electric Appliances, Swimming pool, Garden, CCTV, Security alarm. Price: €994,000. Century 21 Cyprus