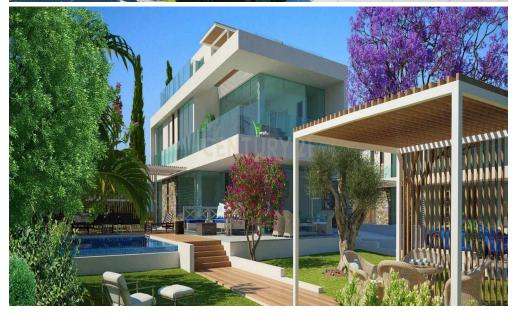

## 3 Bedroom House for Sale in Paphos District

Villa For sale in Pafos City – Kato Pafos. The Villa is 325 sq.m. and it is located on a plot of 1,195 sq.m.. It consists of: 3 bedrooms, 3 bathrooms and it also has 2 parkings (2 Closed). Its heating is Autonomous, Underfloor heating, Solar water system are also available, the energy certificate is: A and it also has the following unique features and advantages: Electric Appliances, Swimming pool, Garden, CCTV, Security alarm. Price: €994,000. Century 21 Cyprus