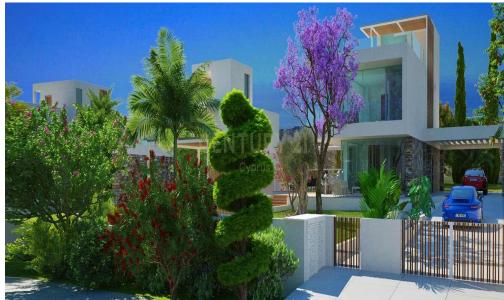

## 3 Bedroom House for Sale in Paphos District

Villa For sale in Pafos City – Kato Pafos. The Villa is 325 sq.m. and it is located on a plot of 1,195 sq.m.. It consists of: 3 bedrooms, 3 bathrooms and it also has 2 parkings (2 Closed). Its heating is Autonomous, Underfloor heating, Solar water system are also available, the energy certificate is: A and it also has the following unique features and advantages: Electric Appliances, Swimming pool, Garden, CCTV, Security alarm. Price: €994,000. Century 21 Cyprus