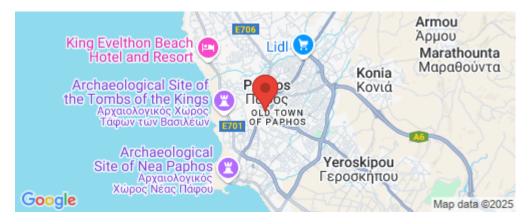

**Amenities Location** 

Region: **Paphos** 

Coordinates: 34.776030668568 / 32.421230078617

Price: €994 000 + VAT

VAT for this property is €124,632 or €188,860. VAT usually is 19%. If it is your first purchase of property, you can have VAT reduced to 5% for the first 150sq.m. of the property.