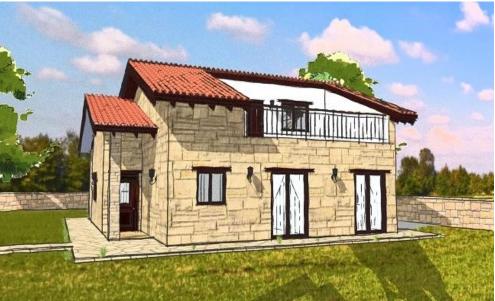

## 4 Bedroom House for Sale in Limassol District

An off plan 4 bedroom stone house with a yard. Located in an area famous for its wine yards, surrounded with carob and pine trees. The design of this house is inspired by the countryside's environment blending the houses in a natural and peaceful environment. The structure is environmentally friendly. A quiet residential location, 15 minutes away from Limassol with easy access to a number of amenities as well as the highway and other routes.