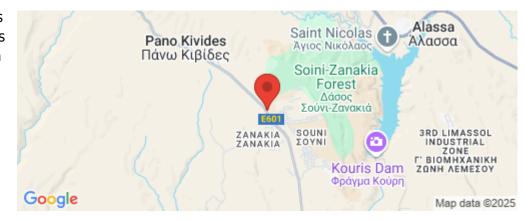

**Amenities Location** 

Region: **Limassol** 

Coordinates: 34.740666904808 / 32.880760430635

Price: €420 000 + VAT

VAT for this property is €35,478 or €79,800. VAT usually is 19%. If it is your first purchase of property, you can have VAT reduced to 5% for the first 150sq.m. of the property.