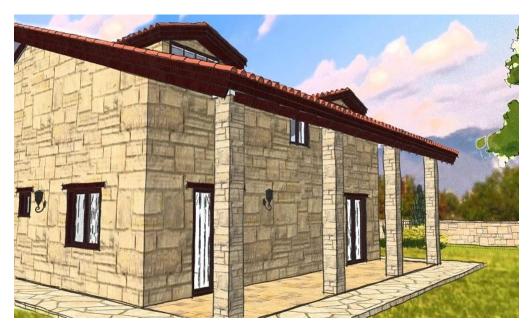

## 4 Bedroom House for Sale in Limassol District

An off plan 4 bedroom stone house with a yard. Located in an area famous for its wine yards, surrounded with carob and pine trees. The design of this house is inspired by the countryside's environment blending the houses in a natural and peaceful environment. The structure is environmentally friendly. A quiet residential location, 15 minutes away from Limassol with easy access to a number of amenities as well as the highway and other routes.