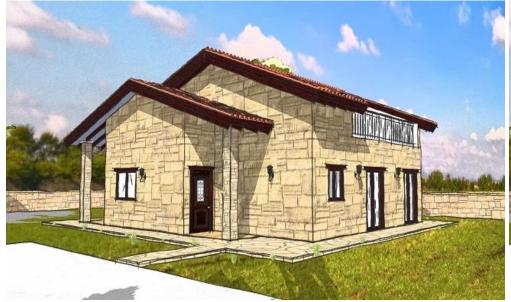

## 4 Bedroom House for Sale in Limassol District

An off plan 4 bedroom stone house with a yard. Located in an area famous for its wine yards, surrounded with carob and pine trees. The design of this house is inspired by the countryside's environment blending the houses in a natural and peaceful environment. The structure is environmentally friendly. A quiet residential location, 15 minutes away from Limassol with easy access to a number of amenities as well as the highway and other routes.