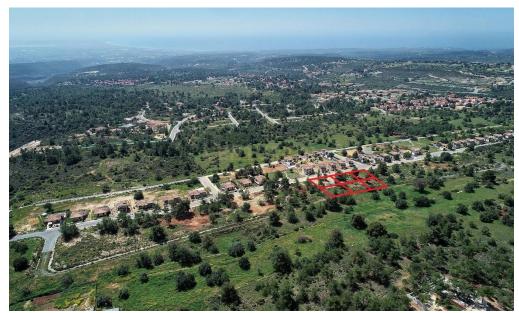

### **4 Bedroom House for Sale in Limassol District**

This contemporary house is located in a prestigious countryside area of Limassol, in Souni. In a quiet area with a short drive to all the necessary amenities, this spacious property is located in a desirable neighborhood. The green surroundings are enchanting people with the breathtaking mountain view since this house is situated in the foothills of the Troodos.