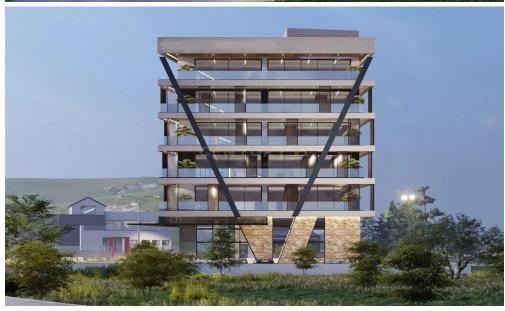

## 1605m<sup>2</sup> Office for Sale in Germasogeia, Limassol District

This modern commercial building will be home to elite international companies from all over the world, such as high-tec and gaming companies, financial headquarters, insurance and others.

Set to be one of the most modern office towers in Limassol, it offers easy access to both the city centre and other cities, since it is strategically located right next to the motorway. Built and designed to highest standards, it is sure to become a landmark address and a jewel in the crown of the Limassol's skyline. Additionally, the plot next to the business centre can also be bought for development, or as a parking space for it.