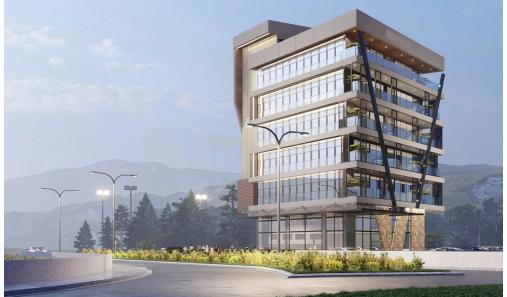

## 1605m<sup>2</sup> Office for Sale in Germasogeia, Limassol District

This modern commercial building will be home to elite international companies from all over the world, such as high-tec and gaming companies, financial headquarters, insurance and others.

Set to be one of the most modern office towers in Limassol, it offers easy access to both the city centre and other cities, since it is strategically located right next to the motorway. Built and designed to highest standards, it is sure to become a landmark address and a jewel in the crown of the Limassol's skyline. Additionally, the plot next to the business centre can also be bought for development, or as a parking space for it.