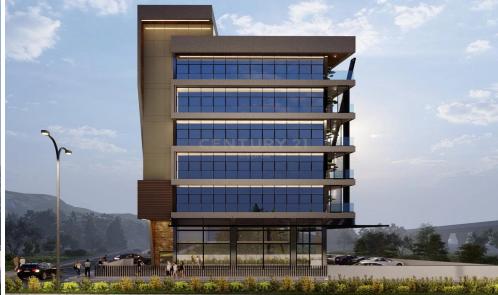

## 1605m<sup>2</sup> Office for Sale in Germasogeia, Limassol District

This modern commercial building will be home to elite international companies from all over the world, such as high-tec and gaming companies, financial headquarters, insurance and others.

Set to be one of the most modern office towers in Limassol, it offers easy access to both the city centre and other cities, since it is strategically located right next to the motorway. Built and designed to highest standards, it is sure to become a landmark address and a jewel in the crown of the Limassol's skyline. Additionally, the plot next to the business centre can also be bought for development, or as a parking space for it.