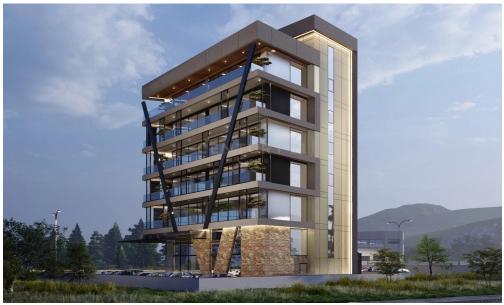

## 1605m<sup>2</sup> Office for Sale in Germasogeia, Limassol District

This modern commercial building will be home to elite international companies from all over the world, such as high-tec and gaming companies, financial headquarters, insurance and others.

Set to be one of the most modern office towers in Limassol, it offers easy access to both the city centre and other cities, since it is strategically located right next to the motorway. Built and designed to highest standards, it is sure to become a landmark address and a jewel in the crown of the Limassol's skyline. Additionally, the plot next to the business centre can also be bought for development, or as a parking space for it.