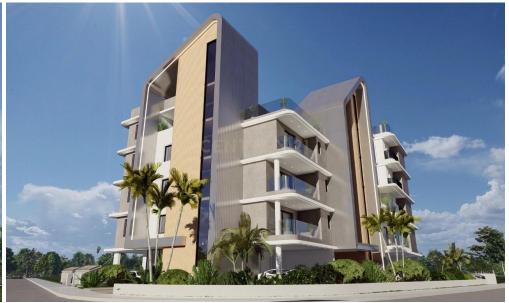

## 3 Bedroom Apartment for Sale in Larnaca District

Exceptional 4th-floor apartment for sale in the charming area of Leivadia. Boasting a spacious 113 square meters of living space, this apartment is designed for comfortable living. With 3 generously sized bedrooms and 3 modern bathrooms, it's perfect for families or those who value ample room.

Positioned near the sea, you can enjoy the serenity and breathtaking sea views. The internal elevator adds to the convenience of this remarkable apartment.

| Property Info     |     | Plot / Area Info |     | Additional info  |           |
|-------------------|-----|------------------|-----|------------------|-----------|
| Covered Area      | 113 |                  |     | Reference Number | 482908    |
| Floor Number      | 4   | Parking          | Yes | Property type    | Apartment |
| Energy Efficiency | A   |                  |     | Bathrooms        | 3         |