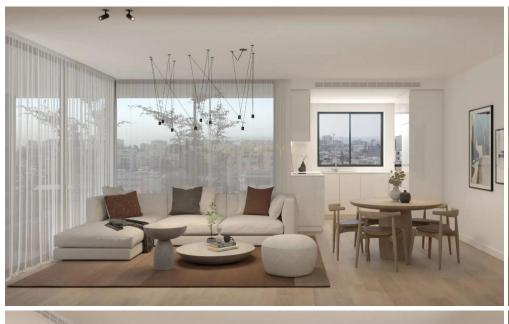

## 3 Bedroom Apartment for Sale in Germasogeia, Limassol District

Charming ground-floor apartment in Germasogeia offers a delightful living experience. With 96 sq.m. of space, it features 3 comfortable bedrooms and 2 modern bathrooms, making it suitable for families or those seeking extra space.

The apartment boasts an impressive energy certificate rating of A, emphasizing its efficiency and sustainability. Located close to the sea, you'll have easy access to the beach and breathtaking seaside views. Additional amenities include storage space and a BBQ area, perfect for outdoor gatherings and culinary adventures.