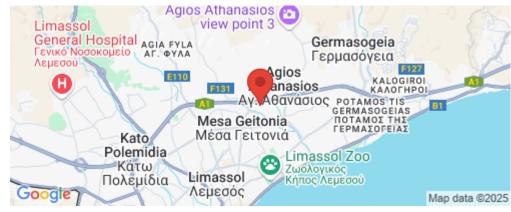

Amenities Location

**Location:** Limassol - Mesa Geitonia Region: **Limassol** 

Coordinates: 34.704382074823 / 33.051677294925

Price: €440 000 + VAT

VAT for this property is **€22,000** or **€83,600**. VAT usually is 19%. If it is your first purchase of property, you can have VAT reduced to 5% for the first 150sq.m. of the property.